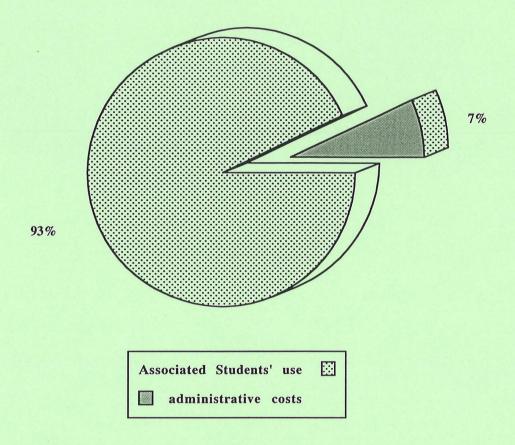

using representative fees will:
- 1. Make appointments to visit with officials prior to going on a trip. Normally, the appointment will be confirmed in writing.
- 2. Submit a written report on the results of their meeting to the Associated Students president (copy to the Director of Student activities) within one week after their return. An oral report may also be required if requested by the Associated Students President.

#### Section V - Accountability

A. Records on trips, visits, etc., by individuals using Student Representation Fee monies will be kept by the Director of Student Activities. These will include, at a minimum, letters to officials, expenditures of funds and a copy of the report on the results of the meetings/conferences.

#### SRJC Student Representation fee breakdown



The Student Representation Fee money is designed to be expended for the support of governmental affairs representatives who may be stating their positions and viewpoints before offices and agencies of the government as outlined in the Education Code 76060.5.

The 7% expenditure is automatic according to state law AB2576.

This guideline is merely to give the Santa Rosa Junior College Associated Students an institutionalized format of how we may spend the Rep Fee funds if and when we choose to do so. We need not necessarily spend the exact percentage shown. However, the percentage does reflect the ceiling, or maximum, we spend in any given area.

#### **AB2576**

#### The Student Representation Fee

Education Code section 76060.5: If a student body association has been established at a co