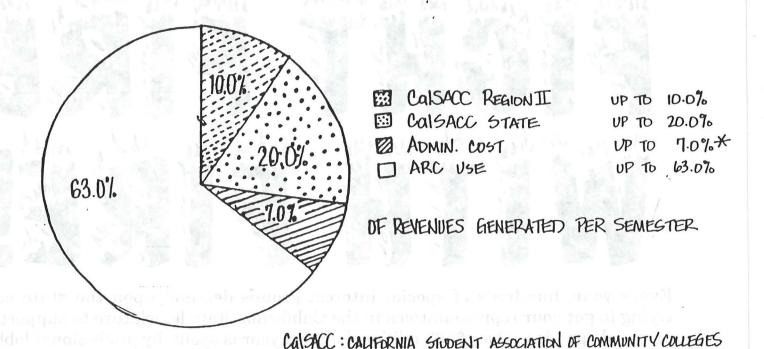

|                 | and cest building out the                                                                       | urro lo         | ines, at the mine of                                                                                               |

The sample above is an example of Palomar's walk in registration and Add/Drop form. Note the line for students to write why they are refusing to pay the fee. Earlier this year Palomar Admissions tried to modify the form by switching the written refusal to a check off. We asked Admissions to stick with the written format because Title V regulations called for reason to be submitted in writing.

their positions and viscosolats before sety, equally and district gavernia

# AMERICAN RIVER COLLEGE STUDENT ASSOCIATION REP FEE GUIDELINE



re student representation Fee money is designed to be expended for the support. Fovernmental affairs representatives who may be stating their Positions and knyments before offices and agencies of the government as outlined in the students of the government.

This 70% expanditure is automatic according to state law, AB2576

HIS GUIDELINE IS MERELY TO GIVE THE ARC STUDENT ASSOCIATION IN INSTITUTIONALIZED FORMAT OF HOW WE MAY STEED THE EP FEE FUNDS IF AND WHEN WE CHOOSE TO DO SO. WE NEED NOT "SCESSARILY SPEND THE EXACT PERCENTAGE SHOWN. HOWEVER, THE PCENTAGE DOES REPLECT THE CEILING, OR MAYUMUM, WE SPEND ANY GIVEN AREA.



Every year, hundreds of special interest groups descend upon the state cap trying to get your representatives in the California State legislature to support the personal