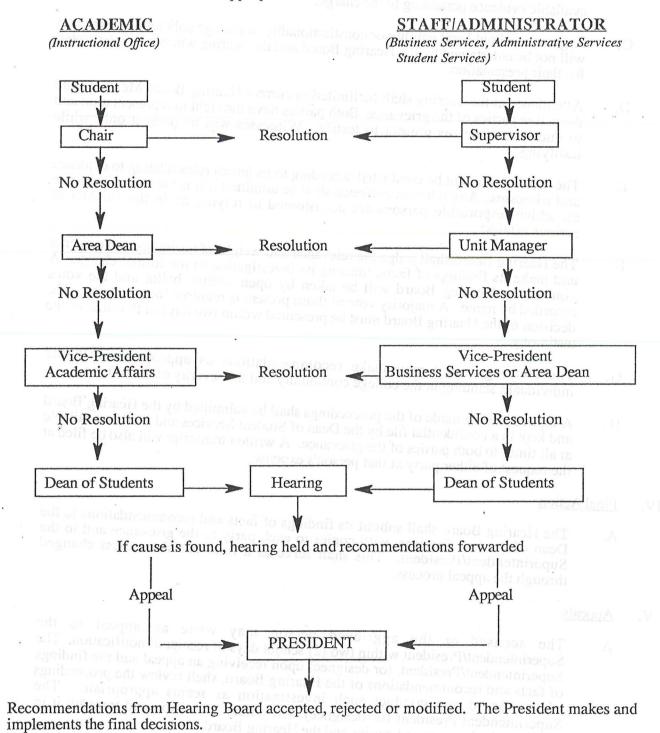

two (2) school days of receipt of notification. The Superintendent/President, (or designee) upon receiving an appeal and the findings of facts and recommendations of the Hearing Board, shall review the proceedings of the Board and conduct such investigation as seems appropriate. The Superintendent/President (or designee) will render a decision and transmit it in writing to both concerned parties and the Hearing Board.

## STUDENT GRIEVANCE PROCEDURE FLOW CHART

Any student who believes he/she has grounds for a grievance shall make an attempt in good faith to resolve the problems with the faculty, staff or administrator who is the source of the complaint. If the resolution is not attained, the student should follow either the Academic or the Staff/Administrator flow chart as appropriate.



#### STUDENT GRIEVANCE FORM

Information and assistance in completing the grievance statement may be obtained from the Dean of Student Services. This form, when completed, should be presented to the Dean of Student Services.

| TO: Dean of Student Services                                                     | Date:                                       |
|----------------------------------------------------------------------------------|---------------------------------------------|
| Grievance Hearing Board                                                          | Date:                                       |
| Grievance Hearing Board Committee Formed                                         | Date:                                       |
| Student Name