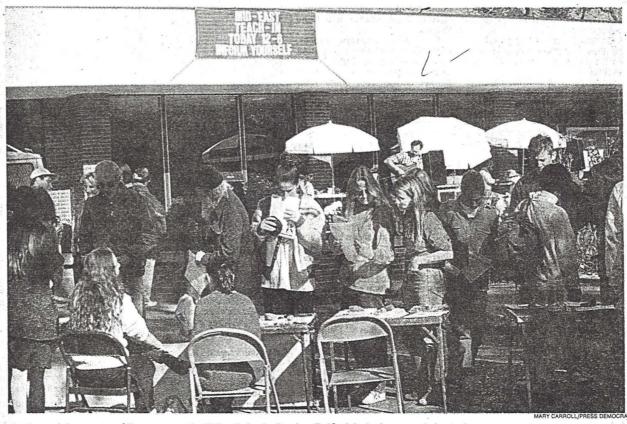

nt of American troops because it is necessary to set an example against Iraq's invasion of Kuwait.

Lieu, who came from Vietnam five years ago, said sacrifices are necessary for peace.
Some spectors at the teach-in attempted to

tween the Vietnam War and

events in the Middle East — particularly what they described as manipulation and lies on the part of the U.S. government to justify foreign intervention.

SRJC history instructor Martin Bennett told teach-in participants if the United States goes to war in the Middle East, it will be a needless national tragedy and could lead to a lengthy 'quagmire.'

He maintained that the deployment of American troops is "illegal" based on constitutional principles and represents a continuing centralization of power in the executive

See SRJC, Page B3



Students pick up pages of literature on the U.S. role in the Persian Gulf crisis during a teach-in on the

## **SRJC**

### Continued from Page B1

He argued that the United States cannot expect other countries to adhere to international law when the U.S. has a persistent record of violations in the form of secret wars conducted by the CIA.

He called on the students to "reject the petro-military view of life that Bush calls on us to defend."

Instructor Jeanette Ben Farhat sketched some of the reasons Saddam Hussein has — reasons some Arabs support — to justify the Iraqi invasion of Kuwait.

She said that too often the United States unjustly attempts to portray Arabs as madmen and their politics and people as completely irrational

The failure of understanding leads to the militaristic