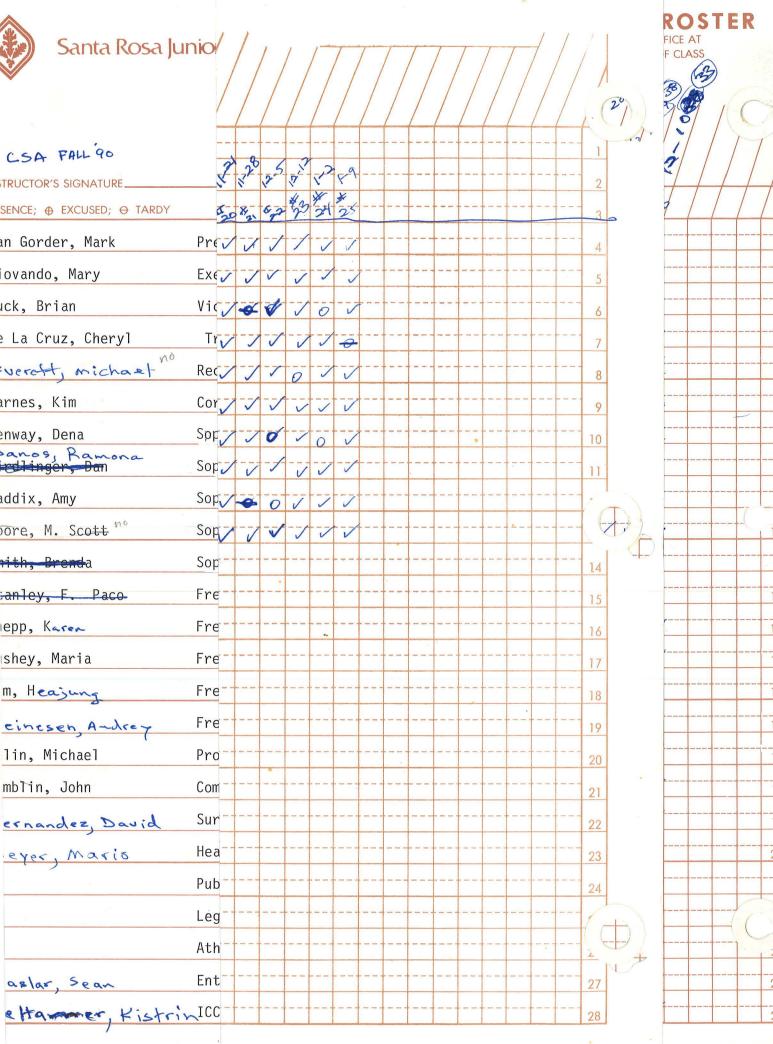

# Santa Rosa Junior College

# OFFICIAL ROSTER RETURN TO OFFICE AT COMPLETION OF CLASS

|                                             |      |       |      |          |     |     |     |             |             |          | رية.                                                                                                                                                                                                                                                                                                                                                                                                                                                                                                                                                                                                                                                                                                                                                                                                                                                                                                                                                                                                                                                                                                                                                                                                                                                                                                                                                                                                                                                                                                                                                                                                                                                                                                                                                                                                                                                                                                                                                                                                                                                                                                                           | 6   |          |      |    |     |    |       |          |
|---------------------------------------------|------|-------|------|----------|-----|-----|-----|-------------|-------------|----------|--------------------------------------------------------------------------------------------------------------------------------------------------------------------------------------------------------------------------------------------------------------------------------------------------------------------------------------------------------------------------------------------------------------------------------------------------------------------------------------------------------------------------------------------------------------------------------------------------------------------------------------------------------------------------------------------------------------------------------------------------------------------------------------------------------------------------------------------------------------------------------------------------------------------------------------------------------------------------------------------------------------------------------------------------------------------------------------------------------------------------------------------------------------------------------------------------------------------------------------------------------------------------------------------------------------------------------------------------------------------------------------------------------------------------------------------------------------------------------------------------------------------------------------------------------------------------------------------------------------------------------------------------------------------------------------------------------------------------------------------------------------------------------------------------------------------------------------------------------------------------------------------------------------------------------------------------------------------------------------------------------------------------------------------------------------------------------------------------------------------------------|-----|----------|------|----|-----|----|-------|----------|
|                                             |      | GRADE | 1/1/ |          |     | 0   | 23  | 7           | 5/          | 1000     | The state of the s | 10  |          | 1010 |    |     | 24 | (2)   | 7)       |
| ructor's signature                          | FINA | _     | 9    | <u> </u> | 8 4 |     |     | <b>20</b> / | / .         | 1        |                                                                                                                                                                                                                                                                                                                                                                                                                                                                                                                                                                                                                                                                                                                                                                                                                                                                                                                                                                                                                                                                                                                                                                                                                                                                                                                                                                                                                                                                                                                                                                                                                                                                                                                                                                                                                                                                                                                                                                                                                                                                                                                                | X   | 1/2      | /    | -/ | 0/4 |    | 0/3   | 4        |
| ENCE; ⊕ EXCUSED; ⊖ TARDY DATE               | 1    | *     | 2    | 女        | 14  | 145 | # A | 1×          | /~ <b>@</b> | Xq       | 10                                                                                                                                                                                                                                                                                                                                                                                                                                                                                                                                                                                                                                                                                                                                                                                                                                                                                                                                                                                                                                                                                                                                                                                                                                                                                                                                                                                                                                                                                                                                                                                                                                                                                                                                                                                                                                                                                                                                                                                                                                                                                                                             | I   | 3        | /X   | 1  | 10  | W. | Jak . | 1        |
| rk VanGorder, President                     |      | /     | V    | V        | 1   | 1   | /   | V           | V           | V        | V                                                                                                                                                                                                                                                                                                                                                                                                                                                                                                                                                                                                                                                                                                                                                                                                                                                                                                                                                                                                                                                                                                                                                                                                                                                                                                                                                                                                                                                                                                                                                                                                                                                                                                                                                                                                                                                                                                                                                                                                                                                                                                                              | /   | <b>V</b> | 0    | 1  | /   | V  | 7     | <u>i</u> |
| ry Giovando, Exec. Vice President           |      | /     | V    | V        | Ø   | /   | V   | 1           | V           | V        | ~                                                                                                                                                                                                                                                                                                                                                                                                                                                                                                                                                                                                                                                                                                                                                                                                                                                                                                                                                                                                                                                                                                                                                                                                                                                                                                                                                                                                                                                                                                                                                                                                                                                                                                                                                                                                                                                                                                                                                                                                                                                                                                                              | V   | V        | V    | 1  | 1   | 1  | -/    | 2        |
| ian Buck, Vice President                    |      | 0     | /    | -/       | V   | 7   | 1   | 1           | V           | V        | 7                                                                                                                                                                                                                                                                                                                                                                                                                                                                                                                                                                                                                                                                                                                                                                                                                                                                                                                                                                                                                                                                                                                                                                                                                                                                                                                                                                                                                                                                                                                                                                                                                                                                                                                                                                                                                                                                                                                                                                                                                                                                                                                              |     | V        | -/   | /  | /   | V  | V     | 3        |
| eryl de La Cruz, Treasurer                  |      | V     | /    | /        | V   | V   | 1   | 1           | 1           | •        | V                                                                                                                                                                                                                                                                                                                                                                                                                                                                                                                                                                                                                                                                                                                                                                                                                                                                                                                                                                                                                                                                                                                                                                                                                                                                                                                                                                                                                                                                                                                                                                                                                                                                                                                                                                                                                                                                                                                                                                                                                                                                                                                              | 1   | V        | V    | /  | 1   | 0  | 0     |          |
| nike Everett, Recording See.                |      | d     |      |          |     |     |     |             |             |          | V                                                                                                                                                                                                                                                                                                                                                                                                                                                                                                                                                                                                                                                                                                                                                                                                                                                                                                                                                                                                                                                                                                                                                                                                                                                                                                                                                                                                                                                                                                                                                                                                                                                                                                                                                                                                                                                                                                                                                                                                                                                                                                                              | -   | V        | V    | 1  | /   | V  | V     | 5        |
| ARNES, Kim corresponding Sec.               |      | 0     |      |          |     | V   | /   | V           | V           | V        | V                                                                                                                                                                                                                                                                                                                                                                                                                                                                                                                                                                                                                                                                                                                                                                                                                                                                                                                                                                                                                                                                                                                                                                                                                                                                                                                                                                                                                                                                                                                                                                                                                                                                                                                                                                                                                                                                                                                                                                                                                                                                                                                              |     | V        | ~    | /  | V   | /  | /     | 6        |
| Scott Moore, Sophomore Representative       |      | V     | 1    | ~        | V   | ~   | V   | 1           | 0           | V        | V                                                                                                                                                                                                                                                                                                                                                                                                                                                                                                                                                                                                                                                                                                                                                                                                                                                                                                                                                                                                                                                                                                                                                                                                                                                                                                                                                                                                                                                                                                                                                                                                                                                                                                                                                                                                                                                                                                                                                                                                                                                                                                                              | , V | V        | 0    | 1  | V   | 1  | Ó     | 7        |
| ren Kennep, Freshman Representative         |      |       |      | V        | 0   | /   | 1   | 1           | 0           | <b>V</b> | V                                                                                                                                                                                                                                                                                                                                                                                                                                                                                                                                                                                                                                                                                                                                                                                                                                                                                                                                                                                                                                                                                                                                                                                                                                                                                                                                                                                                                                                                                                                                                                                                                                                                                                                                                                                                                                                                                                                                                                                                                                                                                                                              |     | V        | V    | V  | /   | V  | V     | 8        |
| chael Dolin, Program Chair                  |      |       |      |          | V   | 1   | -   | 1           | 0           | V        | 1                                                                                                                                                                                                                                                                                                                                                                                                                                                                                                                                                                                                                                                                                                                                                                                                                                                                                                                                                                                                                                                                                                                                                                                                                                                                                                                                                                                                                                                                                                                                                                                                                                                                                                                                                                                                                                                                                                                                                                                                                                                                                                                              | 1   | V        | V    | V  | V   | ~  | V     | 9        |
| sena Benusay<br>renda Smith, Sophomore Rep. |      |       |      |          |     |     |     |             |             | 4        | V                                                                                                                                                                                                                                                                                                                                                                                                                                                                                                                                                                                                                                                                                                                                                                                                                                                                                                                                                                                                                                                                                                                                                                                                                                                                                                                                                                                                                                                                                                                                                                                                                                                                                                                                                                                                                                                                                                                                                                                                                                                                                                                              | V   |          |      |    | 1   | V  | NA NA | 0        |
|                                             |      |       |      |          |     |     |     |             |             |          |                                                                                                                                                                                                                                                                                                                                                                                                                                                                                                                                                                                                                                                                                                                                                                                                                                                                                                                                                                                                                                                                                                                                                                                                                                                                                                                                                                                                                                                                                                                                                                                                                                                                                                                                                                                                                                                                                                                                                                                                                                                                                                                                |     |          |      |    |     |    |       | 11       |
|                                             |      |       |      |          |     |     |     |             |             |          |                                                                                                                                                                                                                                                                                                                                                                                                                                                                                                                                                                                                                                                                                                                                                                                                                                                                                                                                                                                                                                                                                                                                                                                                                                                                                                                                                                                                                                                                                                                                                                                                                                                                                                                                                                                                                                                                                                                                                                                                                                                                                                                                |     |          |      |    |     |    |       | 12       |
|                                             |      |       |      |          |     |     |     |             |             |          |                                                                                                                                                                                                                                                                                                                                                                                                                                                                                                                                                                                                                                                                                                                                                                                                                                                                                                                                                                                                                                                                                                                                                                                                                                                                                                                                                                                                                                                                                                                                                                                                                                                                                                                                                                                                                                                                                                                                                                                                                                                                                                                                |     |          |      |    |     |    |       |          |
|                                             |      |       |      |          |     |     |     |             |             |          |                                                                                                                                                                                                                                                                                                                                                                                                                                                                                                                                                                                                                                                                                                                                                                                                                                                                                                                                                                                                                                                                                                                                                                                                                                                                                                                                                                                                                                                                                                                                                                                                                                                                                                                                                                                                                                                                                                                                                                                                                                                                                                                                |     |          |      |    |     |    |       | 13       |
|                                             |      |       |      |          |     |     |     |             |             |          |                                                                                                                                                                                                                                                                                                                                                                                                                                                                                                                                                                                                                                                                                                                                                                                                                                                                                                                                                                                                                                                                                                                                                                                                                                                                                                                                                                                                                                                                                                                                                                                                                                                                                                                                                                                                                                                                                                                                                                                                                                                                                                                                |     |          |      |    |     |    |       | 14       |
|                                             |      |       |      |          |     |     |     |             |             |          |                                                                                                                                                                                                                                                                                                                                                                                                                                                                                                                                                                                                                                                                                                                                                                                                                                                                                                                                                                                                                                                                                                                                                                                                                                                                                                                                                                                                                                                                                                                                                                                                                                                                                                                                                                                                                                                                                                                                                                                                                                                                                                                                |     |          |      |    |     |    |       | 15       |
|                                             |      |       |      |          |     |     |     |             |             |          |                                                                                                                                                                                                                                                                                                                                                                                                                                                                                                                                                                                                                                                                                                                                                                                                                                                                                                                                                                                                                                                                                                                                                                                                                                                                                                                                                                                                                                                                                                                                                                                                                                                                                                                                                                                                                                                                                                                                                                                                                                                                                                                                |     |          |      |    |     |    |       | 16       |
| •                                           |      |       |      |          |     |     |     |             |             |          |                                                                                                                                                                                                                                                                                                                                                                                                                                                                                                                                                                                                                                                                                                                                                                                                                                                                                                                                                                                                                                                                                                                                                                                                                                                                                                                                                                                                                                                                                                                                                                                                                                                                                                                                                                                                                                                                                                                                                                                                                                                                                                                                |     |          |      |    |     |    |       | 17       |
|                                             | 7    |       |      |          |     |     |     |             |             |          |                                                                                                                                                                                                                                                                                                                                                                                                                                                                                                                                                                                                                                                                                                                                                                                                                                                                                                                                                                                                                                                                                                                                                                                                                                                                                                                                                                                                                                                                                                                                                                                                                                                                                                                                                                                                                                                                                                                                                                                                                                                                                                                                |     |          |      |    |     |    |       | 18       |
|                                             |      |       |      |          |     |     |     |             |             |          |                                                                                                                                                                                                                                                                                                                                                                                                                                                                                                                                                                                                                                                                                                                                                                                                                                                                                                                                                                                                                                                                                                                                                                                                                                                                                                                                                                                                                                                                                                                                                                                                                                                                                                                                                                                                                                                                                                                                                                                                                                                                                                                                |     |          |      |    |     |    |       | 19       |
|                                             |      |       |      |          |     |     |     |             |             |          |                                                                                                                                                                                                                                                                                                                                                                                                                                                                                                                                                                                                                                                                                                                                                                                                                                                                                                                                                                                                                                                                                                                                                                                                                                                                                                                                                                                                                                                                                                                                                                                                                                                                                                                                                                                                                                                                                                                                                                                                                                                                                                                                |     |          |      |    |     |    |       | 20       |
|                                             |      |       |      |          |     |     |     |             |             |          |                                                                                                                                                                                                                                                                                                                                                                                                                                                                                                                                                                                                                                                                                                                                                                                                                                                                                                                                                                                                                                                                                                                                                                                                                                                                                                                                                                                                                                                                                                                                                                                                                                                                                                                                                                                                                                                                                                                                                                                                                                                                                                                                |     |          |      |    |     |    |       | 21       |
|                                             |      |       |      |          |     |     |     |             |             |          |                                                                                                                                                                                                                                                                                                                                                                                                                                                                                                                                                                                                                                                                                                                                                                                                                                                                                                                                                                                                                                                                                                                                                                                                                                                                                                                                                                                                                                                                                                                                                                                                                                                                                                                                                                                                                                                                                                                                                                                                                                                                                                                                |     |          |      |    |     | =  | (     | 1        |
|                                             |      |       |      |          |     |     |     |             | 7           |          |                                                                                                                                                                                                                                                                                                                                                                                                                                                                                                                                                                                                                                                                                                                                                                                                                                                                                                                                                                                                                                                                                                                                                                                                                                                                                                                                                                                                                                                                                                                                                                                                                                                                                                                                                                                                                                                                                                                                                                                                                                                                                                                                |     |          |      |    |     |    |       | 23       |
| ,                                           |      |       |      |          |     |     |     |             |             |          |                                                                                                                                                                                                                                                                                                                                                                                                                                                                                                                                                                                                                                                                                                                                                                                                                                                                                                                                                                                                                                                                                                                                                                                                                                                                                                                                                                                                                                                                                                                                                                                                                                                                                                                                                                                                                                                                                                                                                                                                                                                                                                                                |     |          |      |    |     |    |       | 24       |
|                                             |      |       |      |          |     |     |     |             |             |          |                                                                                                                                                                                                                                                                                                                                                                                                                                                                                                                                                                                                                                                                                                                                                                                                                                                                                                                                                                                                                                                                                                                                                                                                                                                                                                                                                                                                                                                                                                                                                                                                                                                                                                                                                                                                                                                                                                                                                                                                                                                                                                                                |     |          |      |    |     |    |       | 25       |