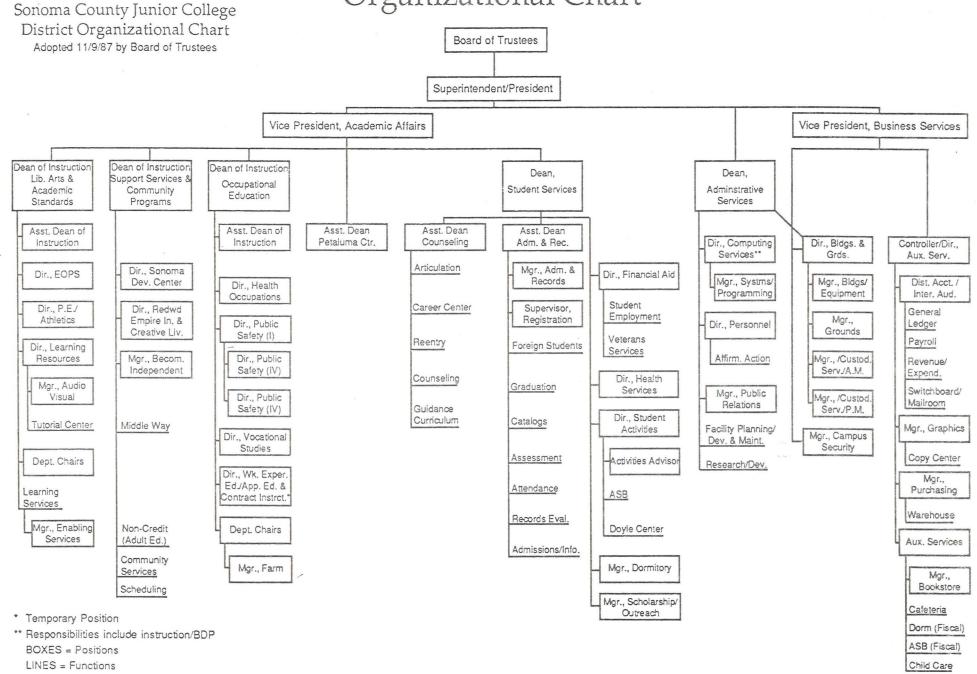

ent volunteers to assist us in providing classroom presentations to inform students of this opportunity and to help on the screening days. This is an excellent chance for interested students to learn more about this disease as well as gain health education and public speaking experience.

Please announce this opportunity to your students. We hope you will consider offering "extra credit" for those who participate in this effort. Interested students should contact Health Services (x4445, 1575 Emeritus Hall) as soon as possible as volunteer training is scheduled for February 26.

Thank you for your assistance.

Sincerely,

Molly Lynch

Molly Lynch

Director Health Services

Rachael Still

Student Coordinator

Reschard Still

ML/rl

Sonoma County Junior College District
Organizational Chart



#### LIFORNIA COMMUNITY COLLEGES

NINTH STREET

AAMENTO, CALIFORNIA 95814

445-8752



(916) 323-6897 February 24, 1988

TO:

Student Activities Advisors
Student Body Presidents
Cal-SACC Regional Chairs
DSPS Supervising Administrators
EOPS Directors
Financial Aid Directors

FROM:

U. Barnaby Nnaji Analyst, Student Services

SUBJECT:

Application for Membership as Student Representatives on Advisory Committees to the Chancellor's Office for the Period of July 1, 1988 through June 30, 1989.

The Legislature of the State of California makes funds available annually to reimburse student representatives to Board and Chancellor's Office committees and other organizations' meetings as deemed appropriate by the Chancellor. This money is to be used for reimbursement of official and authorized tra