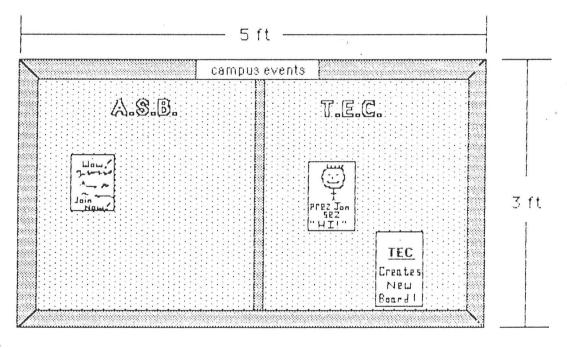

us and club events.

**Cost:** The cost of this project will be kept fairly low due to the fact. T.E.C. members will be responsible for its construction and hence will only need to purchase some raw materials. It is estimated the board will require the following:

| 4x8 sheet of 1/2 in. plywood   | 15.00       |
|--------------------------------|-------------|
| 3x5 sheet of cork board        | 15.00       |
| 16 ft. of beveled wood molding | 10.00       |
| 2 yrds, of neutral tone burlap | 7.00        |
| Miscellaneous hardware         | <u>3.00</u> |

Total: \$50.00

Maintanence will, of course, put up the board as per Junior College regulations.

NOTE: The Engineering Club has agreed to finance the purchase of thumb tacts and opening day celebration party.

# **BULLETIN BOARD DESIGN**



COMPLETED BOARD



- 1. PLYWOOD
- 2. CORK BOARD
- 3. BURLAP
- 4. FRAME

BOARD CONSTRUCTION (DETAIL)

# SITE LOCATION



PHYSICS AND ENGINEERING DEPT. OFFICES

ASSOCIATED STUDENTS College Student Assembly Meeting #13 January 4, 1988

## **AGENDA**

1. Call To Order.

11. Roll Call

111. Approval Of Agenda

1V. Approval Of Minutes

V. REPORTS: a. President: Party , Commissionerships, b. Advisors: c. I.C.C. ( HENNINGSEN) d. Faculty Profile e. From The Floor CSA Folders VI. APPOINTMENTS: S. Canned Food Drive (Brown) (MAKER) a. Sophmore Rep To Executive Cabinet b. From The Floor

# VII. OLD BUSINESS:

a. From The Floor

#### V111, NEW BUSINESS: (FISCHER) a. ASBOOTM "December" (FLORES) b. Leadership Day "February 6th"

(FLORES) c. Memory Lane (maker) d. From The Floor Pinning Ceremony

# 1X. A