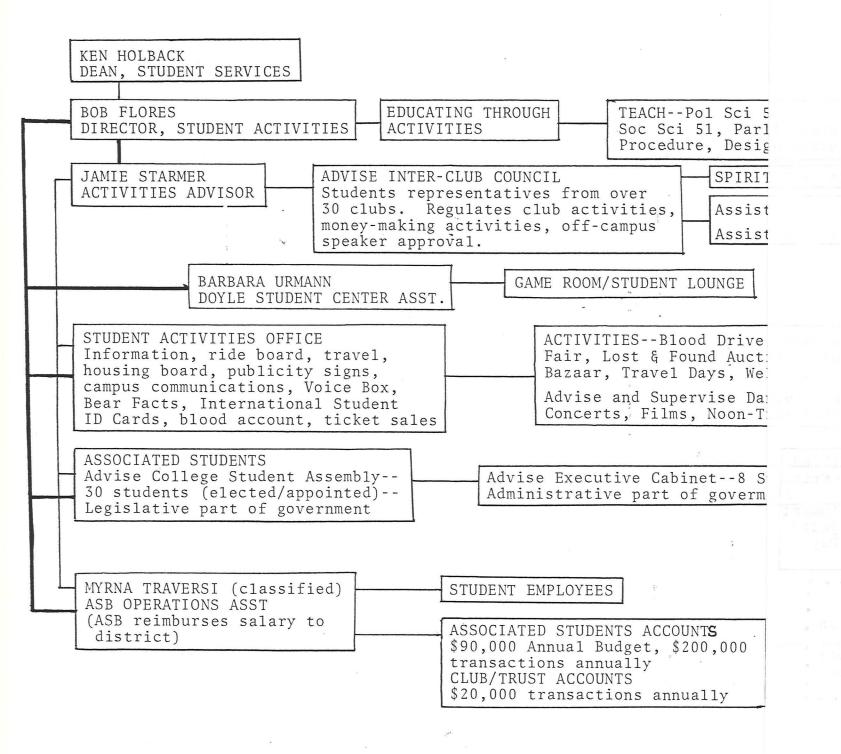

SANTA ROSA JUNIOR COLLEGE
ASSOCIATED STUDENTS
COLLEGE STUDENT ASSEMBLY

\*\*\*AND\*\*\*

EXECUTIVE CABINET
MINUTES & AGENDA
FALL \*\*\* 1987

| EXECUTIVE CABINE FALL 1987                 |                   |       |       | GRADE | 1000 | 128   |     | 2/2/0 | /a/ | 200 | 23/9 | 30/ | 1/ | 1  | 10/2/18 | 100 | 14 | /\\\\\\\\\\\\\\\\\\\\\\\\\\\\\\\\\\\\\ | 18/  | 10/ | 2,2 |
|--------------------------------------------|-------------------|-------|-------|-------|------|-------|-----|-------|-----|-----|------|-----|----|----|---------|-----|----|----------------------------------------|------|-----|-----|
| ISTRUCTOR'S SIGNATURE  ABSENCE;   EXCUSED; | A TAPDY           | DATE. | NOW W | Jan 1 | /×2  | 1 the | 1×H | /     |     | -/- |      | #9  | /  | *1 |         |     |    | 1 /                                    | */Co |     | 7/2 |
| MAKER, Erick                               | Presider          | ot .  |       | ~     |      | -     |     | -7    | -/  |     | -7   |     |    |    |         |     | -V | V                                      |      | /   | JIV |
| BROOM, Mase<br>FORRANCE, Chris             | Exec. Vice Pres   |       |       | V     | δ    | V     | V   |       |     | -   |      | V   | 7  | V  | V       |     | 0  |                                        |      | . 1 | Va  |
| SYRO-BOYARSKY, Kat                         |                   |       |       |       |      |       | 1   | 0     | -7  | V   |      |     |    | 0  | V       | V   | ,  | V                                      |      |     | J3V |
| FISCHER, Cyndi                             | Treasure          |       |       | ~     | 1    | J     | -1  | 4     |     |     | V    |     |    | V  | 0       |     | V  |                                        | V    |     | V4V |
| YARIMIE, Brandi                            | Corresponding Sec |       |       | V     | V    | V     | V   | /     | -   | V   |      | 0   | -/ | V  | V       | V   | V  |                                        |      |     |     |
| HAUSLER, Valerie                           | Recording Sec     |       | 7     | -V    | ~    |       | V   |       | 7   | ✓   | V    | V   | ~  | V  | V       |     | -V | V                                      |      |     | Ow  |
| SOLLOM, Kathy                              | Sophomore Rep     |       |       | V     | 7    |       | -   | /     | /   | V   | ~    |     | 0  | V  | V       | V   | 0  | V                                      | V    |     |     |
| MEDEIROS, Dawn                             | Sophomore Rep     |       |       |       | 1    | V     | -   | /     | 0   | V   | V    | 7   | V  | V  | V       | V   | 1  | 0                                      | V    | V   |     |
|                                            |                   |       |       |       |      |       |     |       |     |     |      |     |    |    |         |     |    |                                        |      |     | 9   |
|                                            |                   |       |       |       |      |       |     |       |     |     |      |     |    |    |         |     |    |                                        |      |     | 10  |
|                                            |                   |       |       |       |      |       |     |       |     |     |      |     |    |    |         |     |    |                                        |      |     | -11 |
|                                            |                   |       |       |       |      |       |     |       |     |     |      |     |    |    |         |     |    |                                        | -,   |     | 12  |
|                                            |                   |       |       |       |      |       |     |       |     |     |      |     |    |    |         |     |    |                                        |      |     | 13  |
|                                            |                   |       |       |       |      |       |     |       |     |     |      |     |    |    |         |     |    |                                        |      |     | 14  |
|                                            |                   |       |       |       |      |       |     |       |     |     |      |     |    |    |         |     |    |                                        |      |     | 15  |
|                                            |                   |       |       |       |      |       |     |       |     |     |      |     |    |    |         |     |    |                                        |      |     | 16  |
| 1                                          |                   |       |       |       |      |       |     |       |     |     |      |     |    |    |         |     |    |                                        |      |     | 17  |
| 1                                          | *                 |       |       |       |      |       |     |       |     |     |      |     |    |    |         |     |    |                                        |      |     | 18  |
|                                            |                   |       |       |       |      |       |     |       |     |     |      |     |    |    |         |     |    |                                        |      |     | 19  |
|                                            |                   |       |       |       |      |       |     |       |     |     |      |     |    |    | ·/      |     |    |                                        |      |     | 20  |
|                                            |                   |       |       |       |      |       |     |       |     |     |      |     |    |    |         |     |    |                                        |      |     | 21  |
|                                            |                   |       |       |       |      |       |     |       |     |     |      |     |    |    |         |     |    |                                        |      |     | 22  |
|                                            |                   |       |       |       |      |       |     |       |     |     |      |     |    |    |         | 9.  |    |                                        |      |     | 23  |
|                                            |                   |       |       |       |      |       |     |       |     |     |      |     |    |    |         |     |    |                                        |      |     | 24  |
| V.                                         |                   |       |       |       |      |       |     |       |     |     |      |     |    |    |         | -4  |    |                                        |      |     | 25  |
|                                            |                   |       |       |       |      |       |     |       |     |     |      |     |    |    |         |     |    |                                        |      |     | 26  |
| 4                                          |                   |       |       |       |      |       |     |       |     |     |      |     |    |    |         | -(- |    |                                        |      |     | 27  |
|                                            |                   |       |       |       |      |       |     |       |     |     |      |     |    |    | -:-:-   |     |    |                                        |      |     | 28  |
|                                            |                   |       |       |       |      |       |     |       |     |     |      |     |    |    |         |     |    |                                        |      |     |     |