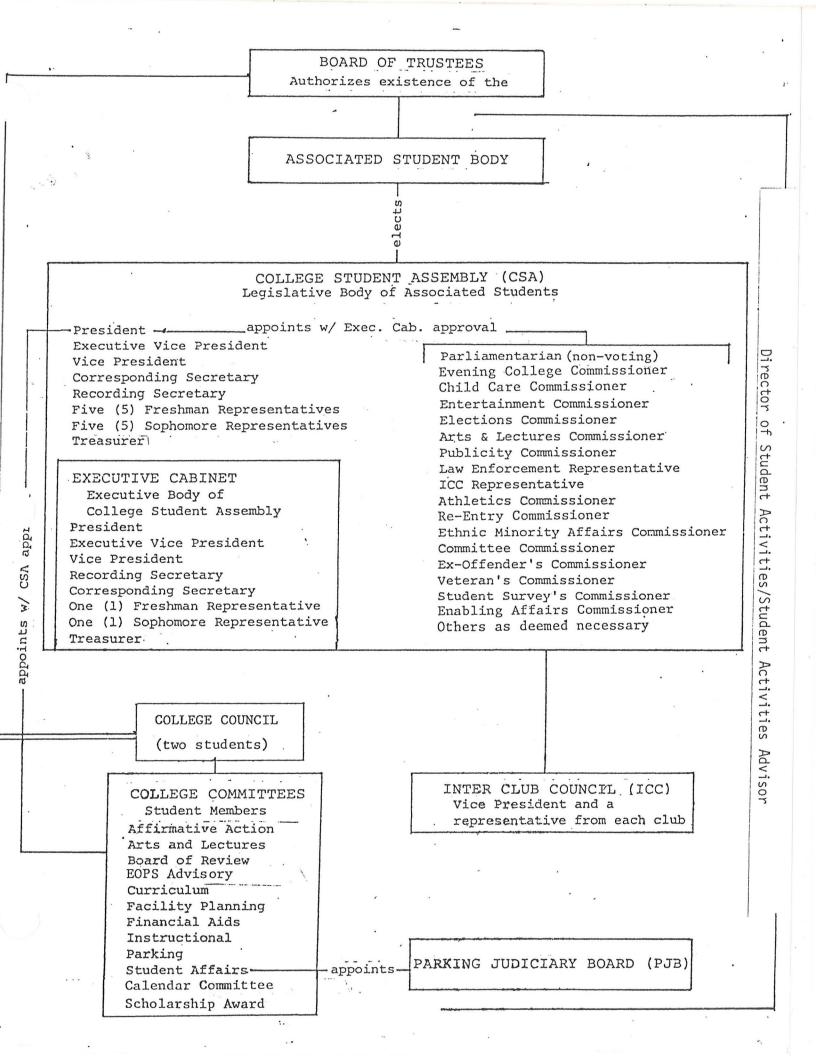

SANTA ROSA JUNIOR COLLEGE
ASSOCIATED STUDENTS
COLLEGE STUDENT ASSEMBLY

\*\*\*AND\*\*\*

EXECUTIVE CABINET
MINUTES & AGENDA
FALL \*\*\* 1987

| EXECUTIVE CABINE FALL 1987                 |                   |       |       | GRADE | 1000 | 128   |     | 2/2/0 | /a/ | 200 | 23/9 | 30/ | 1/ | 1  | 10/2/18 | 100 | 14 | /\\\\\\\\\\\\\\\\\\\\\\\\\\\\\\\\\\\\\ | 18/  | 10/ | 2,2 |
|--------------------------------------------|-------------------|-------|-------|-------|------|-------|-----|-------|-----|-----|------|-----|----|----|---------|-----|----|----------------------------------------|------|-----|-----|
| ISTRUCTOR'S SIGNATURE  ABSENCE;   EXCUSED; | A TAPDY           | DATE. | NOW W | Jan 1 | /×2  | 1 the | 1×H | /     |     | -/- |      | #9  | /  | *1 |         |     |    | 1 /                                    | */Co |     | 7/2 |
| MAKER, Erick                               | Presider          | ot .  |       | ~     |      | -     |     | -7    | -/  |     | -7   |     |    |    |         |     | -V | V                                      |      | /   | JIV |
| BROOM, Mase<br>FORRANCE, Chris             | Exec. Vice Pres   |       |       | V     | δ    | V     | V   |       |     | -   |      | V   | 7  | V  | V       |     | 0  |                                        |      | . 1 | Va  |
| SYRO-BOYARSKY, Kat                         |                   |       |       |       |      |       | 1   | 0     | -7  | V   |      |     |    | 0  | V       | V   | ,  | V                                      |      |     | J3V |
| FISCHER, Cyndi                             | Treasure          |       |       | ~     | 1    | J     | -1  | 4     |     |     | V    |     |    | V  | 0       |     | V  |                                        | V    |     | V4V |
| YARIMIE, Brandi                            | Corresponding Sec |       |       | V     | V    | V     | V   | /     | -   | V   |      | 0   | -/ | V  | V       | V   | V  |                                        |      |     |     |
| HAUSLER, Valerie                           | Recording Sec     |       | 7     | -V    | ~    |       | V   |       | 7   | ✓   | V    | V   | ~  | V  | V       |     | -V | V                                      |      |     | Ow  |
| SOLLOM, Kathy                              | Sophomore Rep     |       |       | V     | 7    |       | -   | /     | /   | V   | ~    |     | 0  | V  | V       | V   | 0  | V                                      | V    |     |     |
| MEDEIROS, Dawn                             | Sophomore Rep     |       |       |       | 1    | V     | -   | /     | 0   | V   | V    | 7   | V  | V  | V       | V   | 1  | 0                                      | V    | V   |     |
|                                            |                   |       |       |       |      |       |     |       |     |     |      |     |    |    |         |     |    |                                        |      |     | 9   |
|                                            |                   |       |       |       |      |       |     |       |     |     |      |     |    |    |         |     |    |                                        |      |     | 10  |
|                                            |                   |       |       |       |      |       |     |       |     |     |      |     |    |    |         |     |    |                                        |      |     | -11 |
|                                            |                   |       |       |       |      |       |     |       |     |     |      |     |    |    |         |     |    |                                        | -,   |     | 12  |
|                                            |                   |       |       |       |      |       |     |       |     |     |      |     |    |    |         |     |    |                                        |      |     | 13  |
|                                            |                   |       |       |       |      |       |     |       |     |     |      |     |    |    |         |     |    |                                        |      |     | 14  |
|                                            |                   |       |       |       |      |       |     |       |     |     |      |     |    |    |         |     |    |                                        |      |     | 15  |
|                                            |                   |       |       |       |      |       |     |       |     |     |      |     |    |    |         |     |    |                                        |      |     | 16  |
| 1                                          |                   |       |       |       |      |       |     |       |     |     |      |     |    |    |         |     |    |                                        |      |     | 17  |
| 1                                          | *                 |       |       |       |      |       |     |       |     |     |      |     |    |    |         |     |    |                                        |      |     | 18  |
|                                            |                   |       |       |       |      |       |     |       |     |     |      |     |    |    |         |     |    |                                        |      |     | 19  |
|                                            |                   |       |       |       |      |       |     |       |     |     |      |     |    |    | ·/      |     |    |                                        |      |     | 20  |
|                                            |                   |       |       |       |      |       |     |       |     |     |      |     |    |    |         |     |    |                                        |      |     | 21  |
|                                            |                   |       |       |       |      |       |     |       |     |     |      |     |    |    |         |     |    |                                        |      |     | 22  |
|                                            |                   |       |       |       |      |       |     |       |     |     |      |     |    |    |         | 9.  |    |                                        |      |     | 23  |
|                                            |                   |       |       |       |      |       |     |       |     |     |      |     |    |    |         |     |    |                                        |      |     | 24  |
| V.                                         |                   |       |       |       |      |       |     |       |     |     |      |     |    |    |         | -4  |    |                                        |      |     | 25  |
|                                            |                   |       |       |       |      |       |     |       |     |     |      |     |    |    |         |     |    |                                        |      |     | 26  |
| 4                                          |                   |       |       |       |      |       |     |       |     |     |      |     |    |    |         | -(- |    |                                        |      |     | 27  |
|                                            |                   |       |       |       |      |       |     |       |     |     |      |     |    |    | -:-:-   |     |    |                                        |      |     | 28  |
|                                            |                   |       |       |       |      |       |     |       |     |     |      |     |    |    |         |     |    |                                        |      |     |     |