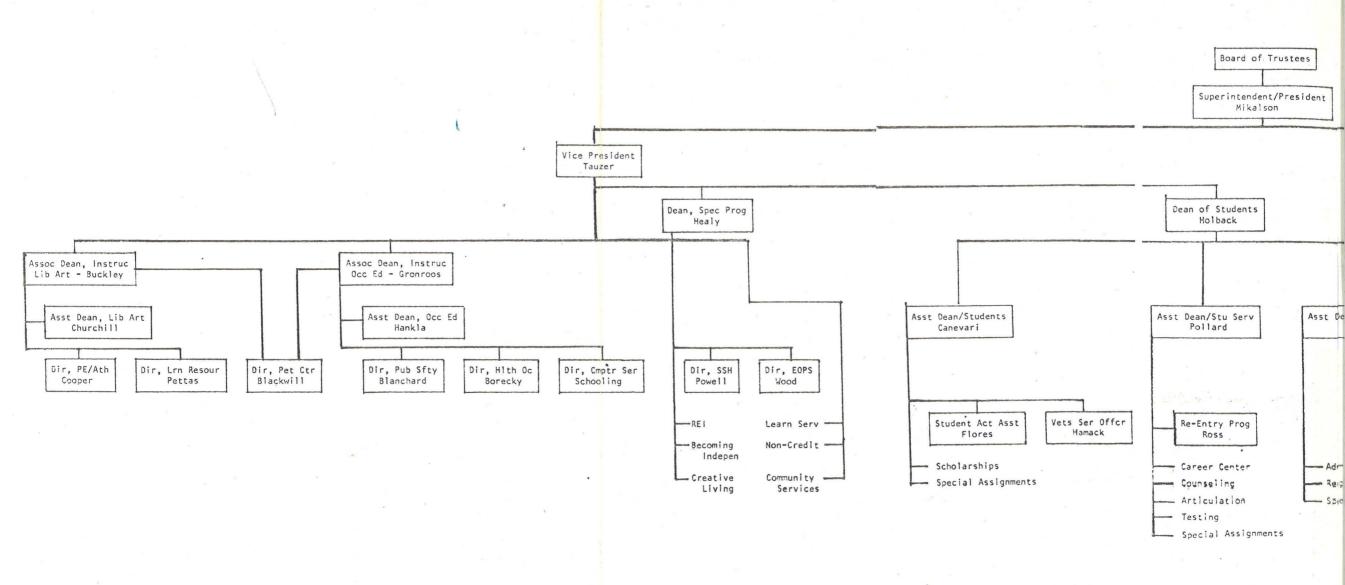

EXECUTIVE CABINET—The administrative body of the Associated Students composed of the President, Executive Vice President, Vice President, Recording Secretary, Corresponding Secretary, Treasurer, Parliamentarina, and two Representatives-at-targe.

ASSOCIATED STUDENTS—The official student organization of SRJC.

SAO-STUDENT ACTIVITIES OFFICE—Located in the north end of Pioneer Hall.