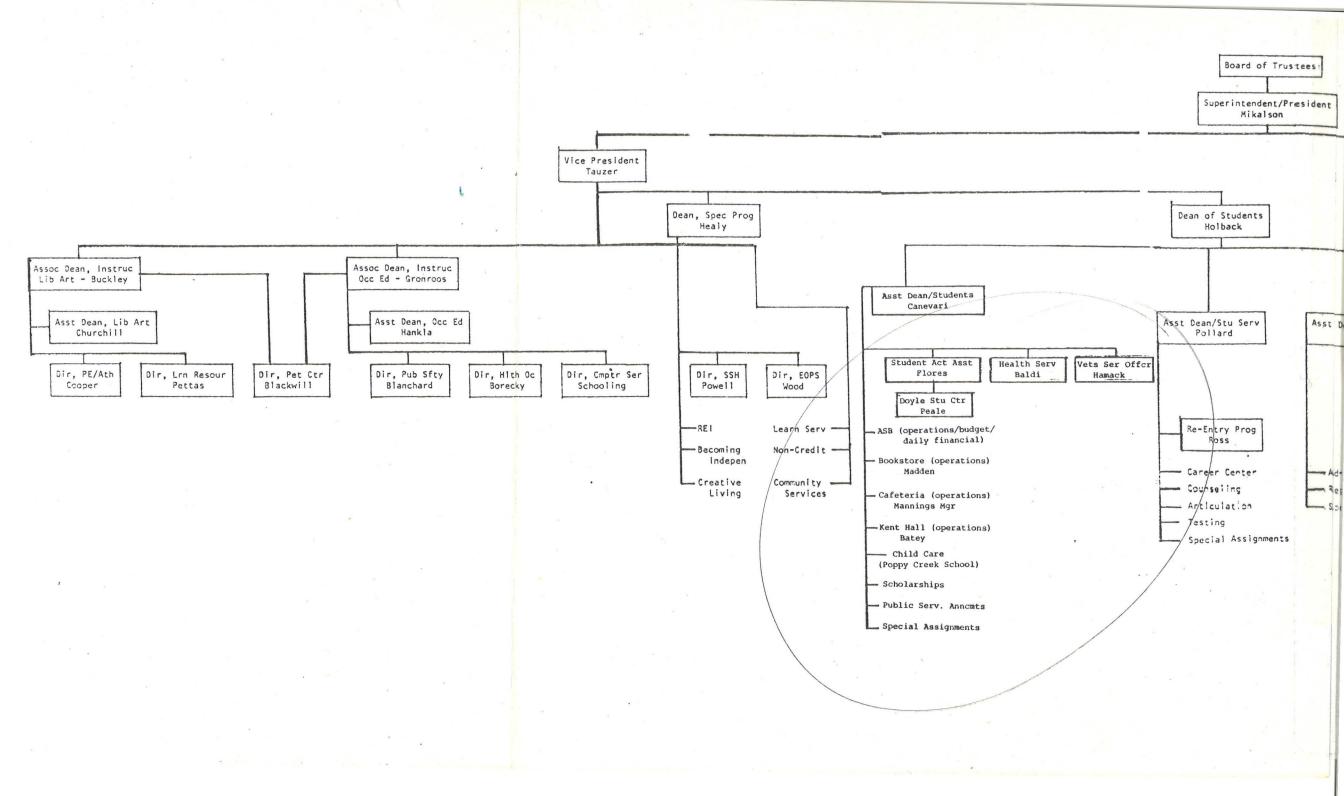

(April 12-14)

#### **AGENDA**

| II. Roll Call                                                      |                    |
|--------------------------------------------------------------------|--------------------|
| III. Approval of Agenda.                                           | ,                  |
| IV. Approval of Minutes.                                           |                    |
| V. REPORTS:                                                        |                    |
| V. REPORTS:  A. None B. From the Floor  VI. APPOINTMENTS:          |                    |
| VI. APPOINIMENTS:                                                  |                    |
| A. Calendar, Student Affairs.  B. Commissioners  C. From the Floor | Maguire<br>Maguire |

Maguire

Canevari

Flores















## Santa Rosa Junior College OFFICE OF THE PRESIDENT

January 25, 1982

TO:

MEMBERS, BOARD OF TRUSTEES ACADEMIC SENATE ASSOCIATED STUDENT BODY CTAAFT CSEA (Healy, Holback, Wilber, Gronroos, Johnson, Buckley, Canevari, Churchill, Hankla, Pollard and Rooney)

FROM:

COMMITTEE ON REORGANIZATION (Larry Bertolini, Al Maggini, Ben Race, Roy Mikalson and Brook Tauzer)

SUBJECT:

DRAFT OF MANAGEMENT REORGANIZATION CHART

This is the first draft of the reorganization plan to be given general circulation for comment, but there have been many prior drafts reviewed by staff affected with the plan. version has been put together by members of the committee, after reviewing all suggestions submitted and after review with major managers in the areas concerned.

The Committee is now asking for w