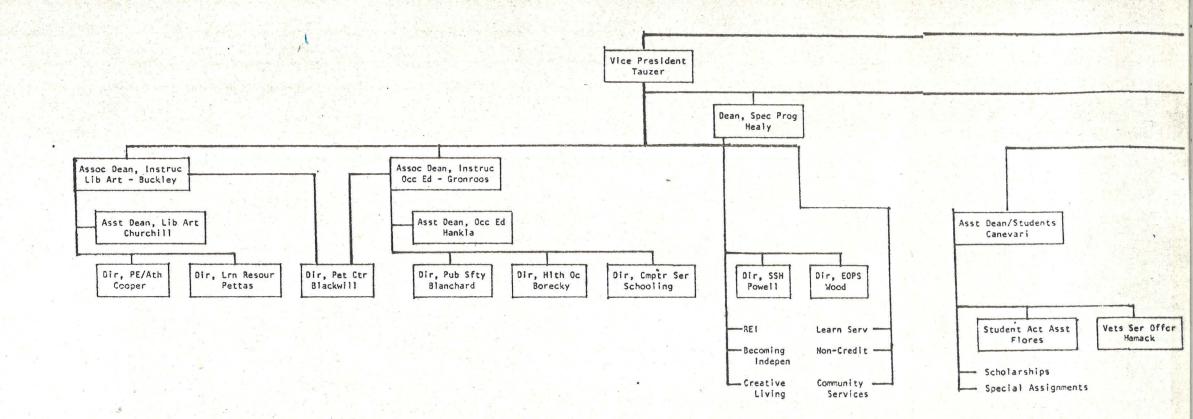

king Stickers Canevari C. CSA workshop/ SRJC = DE ANZA Maguire B. Day Under the Oaks — STEVE WARD HAL VANGLESON?
C. Student Affairs, Calendar
D. Represent Vl Appointments Maguire Maguire Maguire D. Representatives to Executive Cabinet Maguire VII. Old Business: A.From the Floor VIII. New Business:

A. Nursing Students to Seminar on "Death" @ \$10 each

B. Registration in Bailey

C. Analy Student Art Gallery Funding Request /

D. Research and Review Service, Nominees

E. Administrative Reorganization

F. Spring Crafts Faire (April I2 -14)

G. Nuclear Awarness Week

#### IX. Announcements:

A. CSA- First Meeting Today at 3:00pm (Remind Members that you see today)

Canevari

Canevari/Flores/Maguire

Canevari Maguire Maguire Flores Maguire

S 62 SINTENI SENDICET

PUEL MANGENIA CET

PUEL MANG







### Santa Rosa Junior College OFFICE OF THE PRESIDENT

January 25, 1982

TO:

MEMBERS, BOARD OF TRUSTEES
ACADEMIC SENATE
ASSOCIATED STUDENT BODY
CTA
AFT
CSEA

DEANS (Healy, Holback, Wilber, Gronroos, Johnson, Buckley, Canevari, Churchill, Hankla, Pollard and Rooney)

FROM:

COMMITTEE ON REORGANIZATION
(Larry Bertolini, Al Maggini, Ben Race,
Roy Mikalson and Brook Tauzer)

SUBJECT:

DRAFT OF MANAGEMENT REORGANIZATION CHART

This is the first draft of the reorganization plan to be given general circulation for comment, but there have been many prior drafts reviewed by staff affected with the plan. This version has been put together by members of the committee, after reviewing all suggestions submitted and after review with major managers in the areas concerned.

The Committee is now as