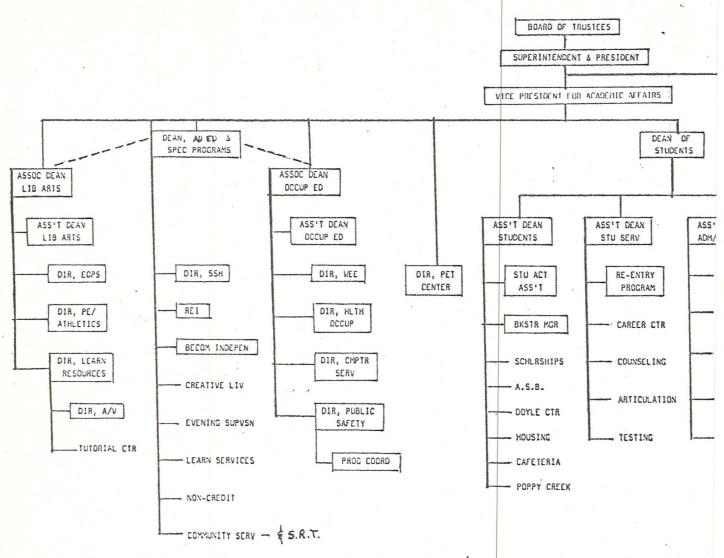

EXECUTIVE CABINET—The administrative body of the Associated Students composed of the President, Executive Vice President, Vice President, Recording Secretary, Corresponding Secretary, Treasurer, Parliamentarina, and two Representatives-at-targe.

ASSOCIATED STUDENTS—The official student organization of SRJC.

SAO-STUDENT ACTIVITIES OFFICE—Located in the north end of Pioneer Hall.