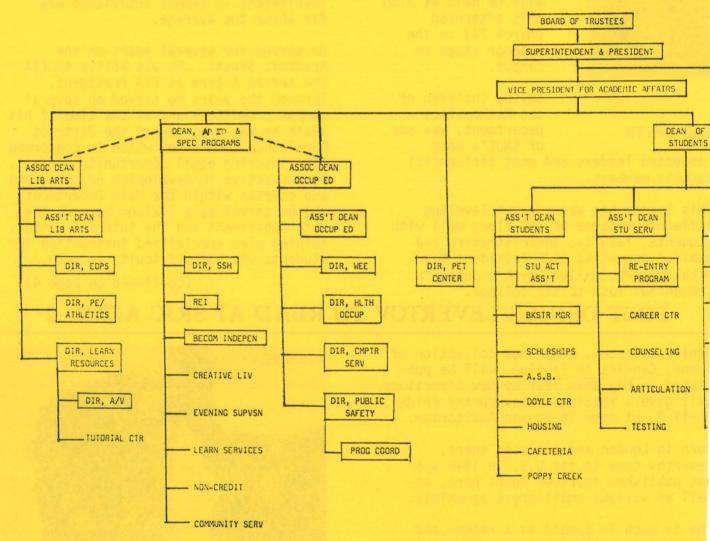

ond draft of the proposed management reorganization chart for the college, incorporating several changes that were suggested by the campus community.

The new chart, which appears below, is the product of a five-member reorganization committee appointed by the Board of Trustees. Committee members are Mikalson, Vice President Brook Tauzer, Board members Larry Bertolini, Al Maggini and Ben Race.

The main areas of change from the fir draft are as follows:

Jack Healy's position is now designat as Dean of Adult Education and Specia Programs. On the previous chart he w Dean of Special Programs. The dotted lines represent communication channel connecting the position with the Asso Deans, according to President Mikalso

Director of EOPS, Maryanne Wood, has been moved from Healy's supervision t



- Vice President for Academic Affairs is in charge of District in absence of Super
- Administration of Summer Session is responsibility of Office of Instruction.
- Evening supervision is responsibility of the Dean of Adult Ed & Spec Programs (5 Evening Campus Supervisor (6-10 P.M., Monday-Thursday) and the physical presence on a regular basis. During the first three weeks of each semester (until first with at least two instructional deans present each night, plus the Dean at least
- The Director of Computing Services will be responsible in both the instructional
- Learning Services consists of the Learning Skills Program, Supportive Physical E
- Community Services includes Summer Repertory Theatre.
- Instructional Associate Deans have an overall responsibility for all departments departm