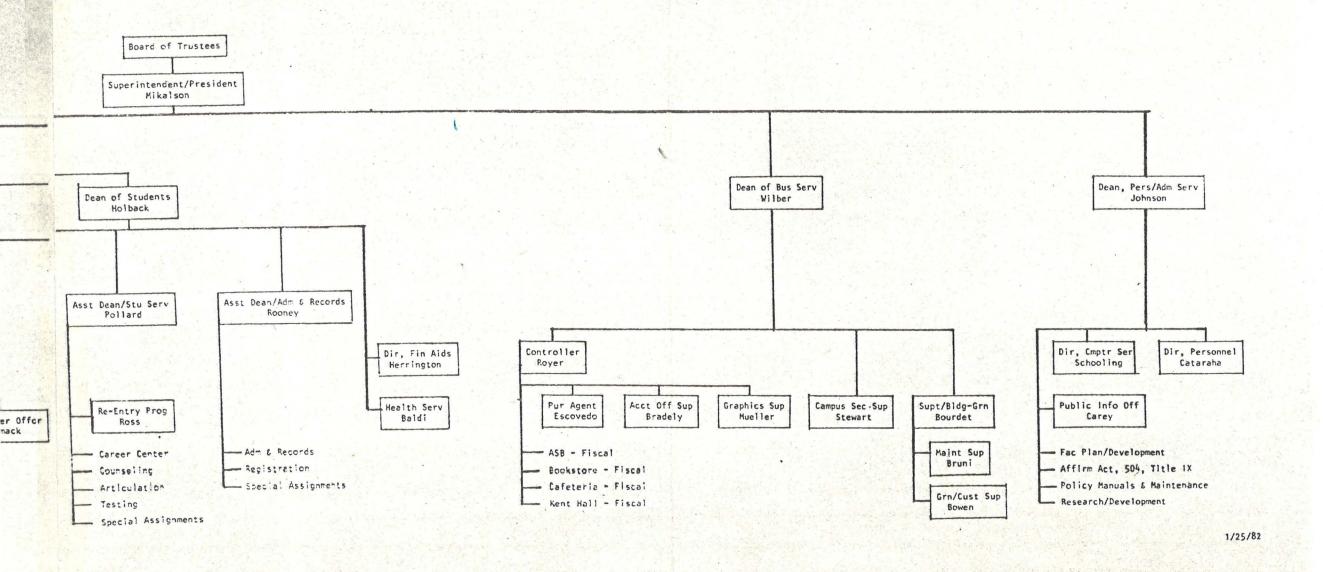

EXECUTIVE CABINET—The administrative body of the Associated Students composed of the President, Executive Vice President, Vice President, Recording Secretary, Corresponding Secretary, Treasurer, Parliamentarina, and two Representatives-at-targe.

ASSOCIATED STUDENTS—The official student organization of SRJC.

SAO-STUDENT ACTIVITIES OFFICE—Located in the north end of Pioneer Hall.