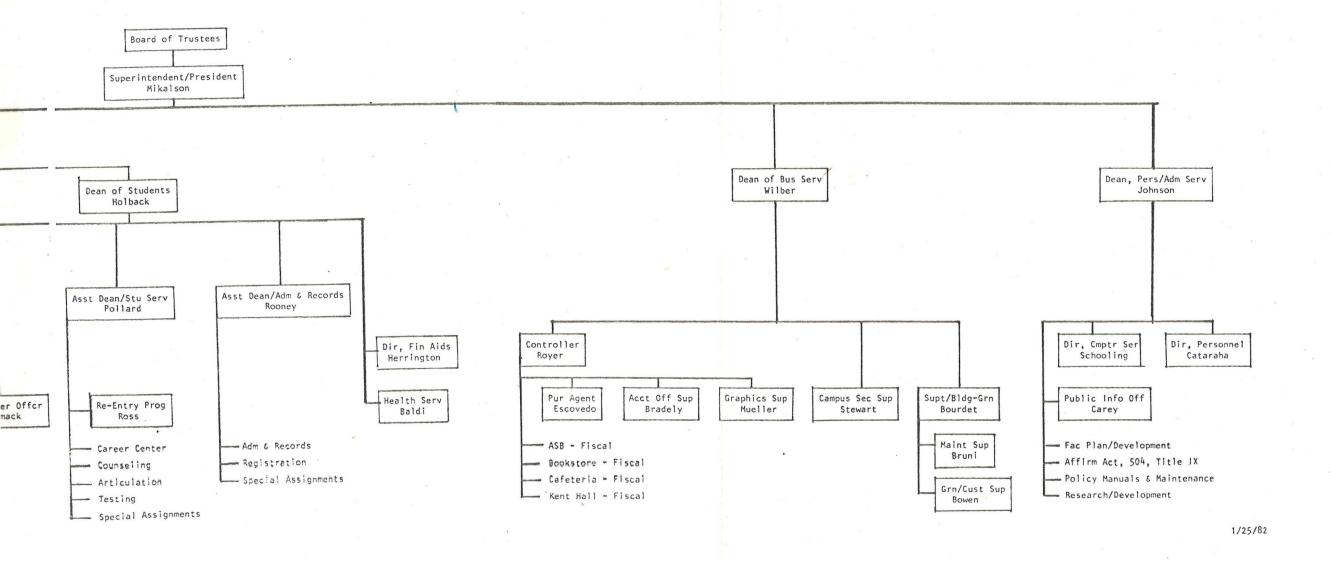

EXECUTIVE CABINET—The administrative body of the Associated Students composed of the President, Executive Vice President, Vice President, Recording Secretary, Corresponding Secretary, Treasurer, Parliamentarina, and two Representatives-at-targe.

ASSOCIATED STUDENTS—The official student organization of SRJC.

SAO-STUDENT ACTIVITIES OFFICE—Located in the north end of Pioneer Hall.