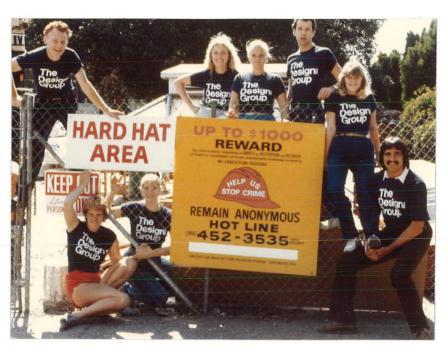

EXECUTIVE CABINET—The administrative body of the Associated Students composed of the President, Executive Vice President, Vice President, Recording Secretary, Corresponding Secretary, Treasurer, Parliamentarina, and two Representatives-at-targe.

ASSOCIATED STUDENTS—The official student organization of SRJC.

SAO-STUDENT ACTIVITIES OFFICE—Located in the north end of Pioneer Hall.