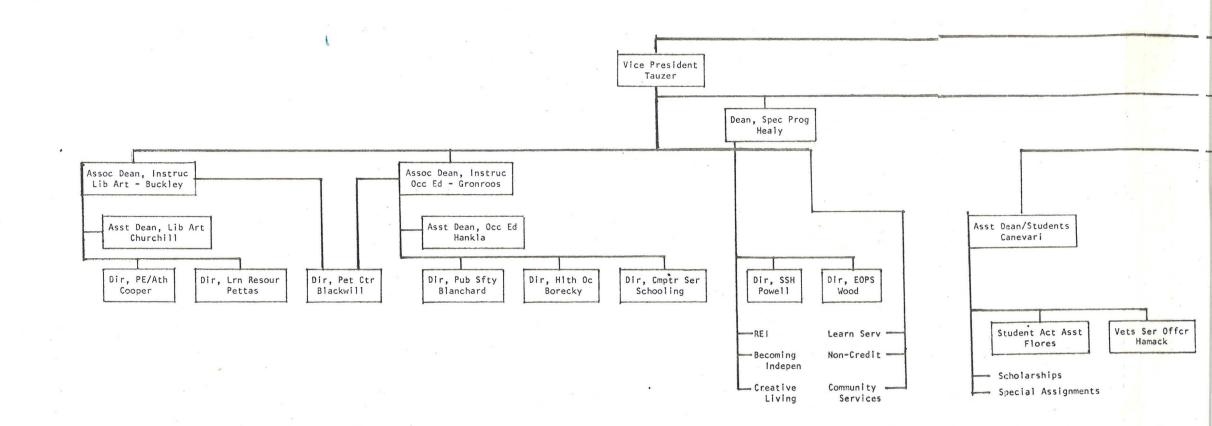

il 12-14)

#### **AGENDA**

| II. Roll Call                                                      |                    |
|--------------------------------------------------------------------|--------------------|
| III. Approval of Agenda.                                           | ,                  |
| IV. Approval of Minutes.                                           |                    |
| V. REPORTS:                                                        |                    |
| V. REPORTS:  A. None B. From the Floor  VI. APPOINTMENTS:          |                    |
| VI. APPOINIMENTS:                                                  |                    |
| A. Calendar, Student Affairs.  B. Commissioners  C. From the Floor | Maguire<br>Maguire |

Maguire

Canevari

Flores















## Santa Rosa Junior College OFFICE OF THE PRESIDENT

January 25, 1982

TO:

MEMBERS, BOARD OF TRUSTEES ACADEMIC SENATE ASSOCIATED STUDENT BODY CTAAFT CSEA (Healy, Holback, Wilber, Gronroos, Johnson, Buckley, Canevari, Churchill, Hankla, Pollard and Rooney)

FROM:

COMMITTEE ON REORGANIZATION (Larry Bertolini, Al Maggini, Ben Race, Roy Mikalson and Brook Tauzer)

SUBJECT:

DRAFT OF MANAGEMENT REORGANIZATION CHART

This is the first draft of the reorganization plan to be given general circulation for comment, but there have been many prior drafts reviewed by staff affected with the plan. version has been put together by members of the committee, after reviewing all suggestions submitted and after review with major managers in the areas concerned.

The Committee is now asking for writt