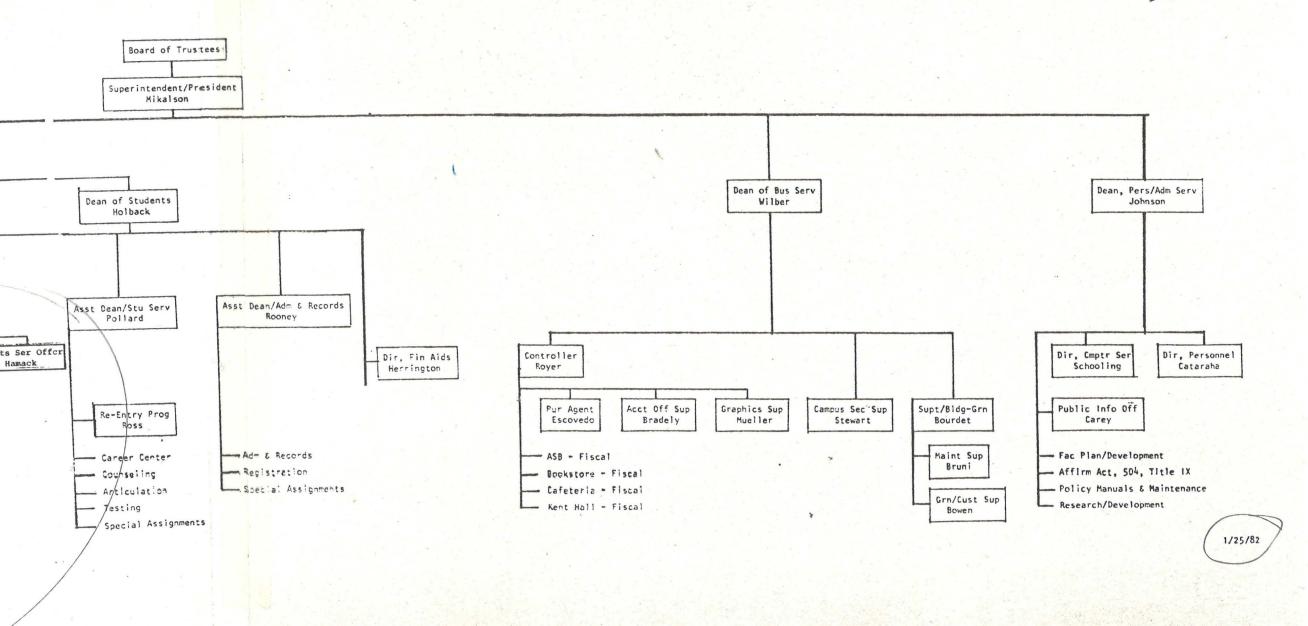

pril 12-14)

#### **AGENDA**

| II. Roll Call                                                      |                    |
|--------------------------------------------------------------------|--------------------|
| III. Approval of Agenda.                                           | ,                  |
| IV. Approval of Minutes.                                           |                    |
| V. REPORTS:                                                        |                    |
| V. REPORTS:  A. None B. From the Floor  VI. APPOINTMENTS:          |                    |
| VI. APPOINIMENTS:                                                  |                    |
| A. Calendar, Student Affairs.  B. Commissioners  C. From the Floor | Maguire<br>Maguire |

Maguire

Canevari

Flores















## Santa Rosa Junior College OFFICE OF THE PRESIDENT

January 25, 1982

TO:

MEMBERS, BOARD OF TRUSTEES ACADEMIC SENATE ASSOCIATED STUDENT BODY CTAAFT CSEA (Healy, Holback, Wilber, Gronroos, Johnson, Buckley, Canevari, Churchill, Hankla, Pollard and Rooney)

FROM:

COMMITTEE ON REORGANIZATION (Larry Bertolini, Al Maggini, Ben Race, Roy Mikalson and Brook Tauzer)

SUBJECT:

DRAFT OF MANAGEMENT REORGANIZATION CHART

This is the first draft of the reorganization plan to be given general circulation for comment, but there have been many prior drafts reviewed by staff affected with the plan. version has been put together by members of the committee, after reviewing all suggestions submitted and after review with major managers in the areas concerned.

The Committee is now asking for wri