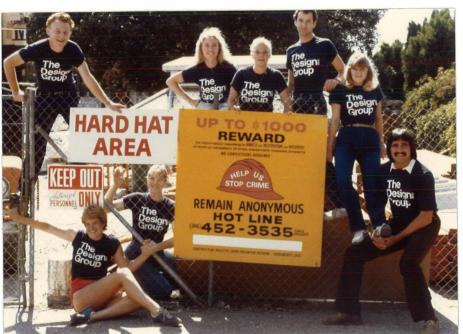

EXECUTIVE CABINET—The administrative body of the Associated Students composed of the President, Executive Vice President, Vice President, Recording Secretary, Corresponding Secretary, Treasurer, Parliamentarina, and two Representatives-at-targe.

ASSOCIATED STUDENTS—The official student organization of SRJC.

SAO-STUDENT ACTIVITIES OFFICE—Located in the north end of Pioneer Hall.