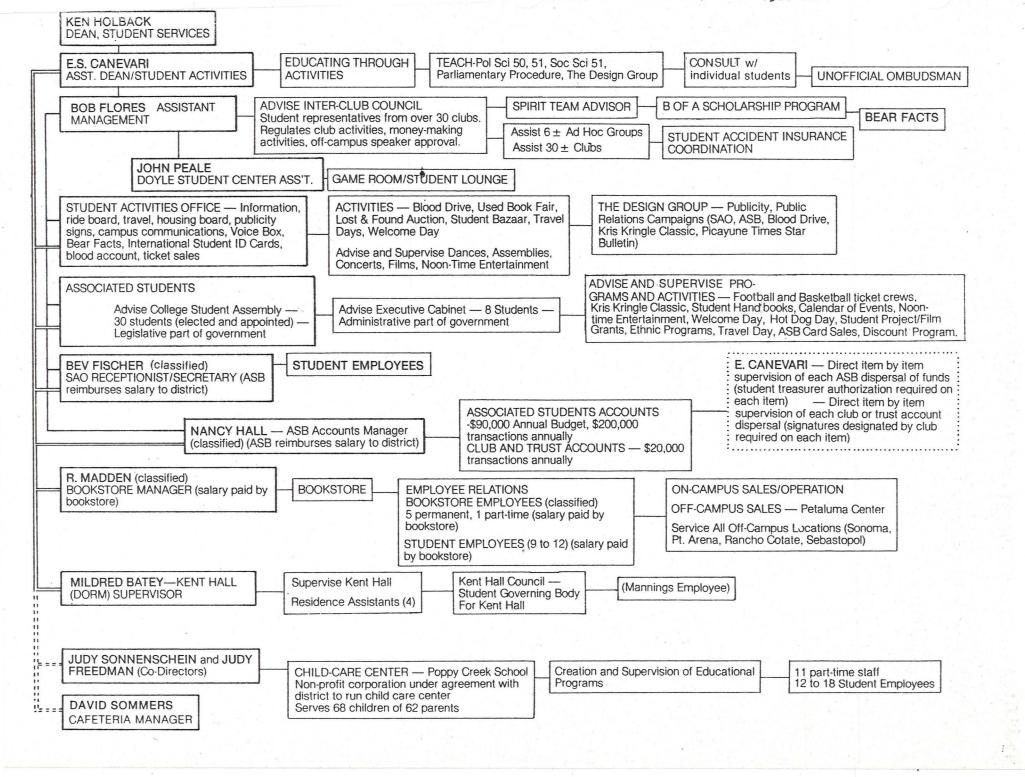

EXECUTIVE CABINET—The administrative body of the Associated Students composed of the President, Executive Vice President, Vice President, Recording Secretary, Corresponding Secretary, Treasurer, Parliamentarina, and two Representatives-at-targe.

ASSOCIATED STUDENTS—The official student organization of SRJC.

SAO-STUDENT ACTIVITIES OFFICE—Located in the north end of Pioneer Hall.