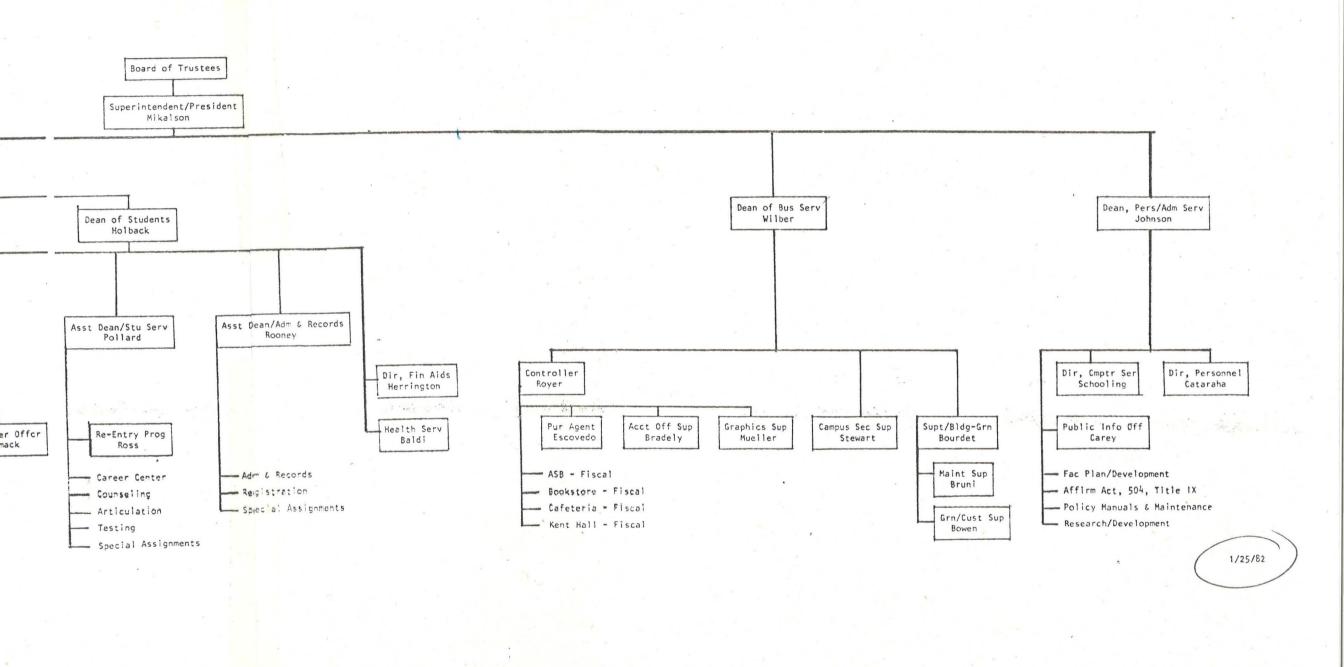

e (April 12-14)

#### **AGENDA**

| II. Roll Call                                                      |                    |
|--------------------------------------------------------------------|--------------------|
| III. Approval of Agenda.                                           | ,                  |
| IV. Approval of Minutes.                                           |                    |
| V. REPORTS:                                                        |                    |
| V. REPORTS:  A. None B. From the Floor  VI. APPOINTMENTS:          |                    |
| VI. APPOINIMENTS:                                                  |                    |
| A. Calendar, Student Affairs.  B. Commissioners  C. From the Floor | Maguire<br>Maguire |

Maguire

Canevari

Flores















## Santa Rosa Junior College OFFICE OF THE PRESIDENT

January 25, 1982

TO:

MEMBERS, BOARD OF TRUSTEES ACADEMIC SENATE ASSOCIATED STUDENT BODY CTAAFT CSEA (Healy, Holback, Wilber, Gronroos, Johnson, Buckley, Canevari, Churchill, Hankla, Pollard and Rooney)

FROM:

COMMITTEE ON REORGANIZATION (Larry Bertolini, Al Maggini, Ben Race, Roy Mikalson and Brook Tauzer)

SUBJECT:

DRAFT OF MANAGEMENT REORGANIZATION CHART

This is the first draft of the reorganization plan to be given general circulation for comment, but there have been many prior drafts reviewed by staff affected with the plan. version has been put together by members of the committee, after reviewing all suggestions submitted and after review with major managers in the areas concerned.

The Committee is now asking for