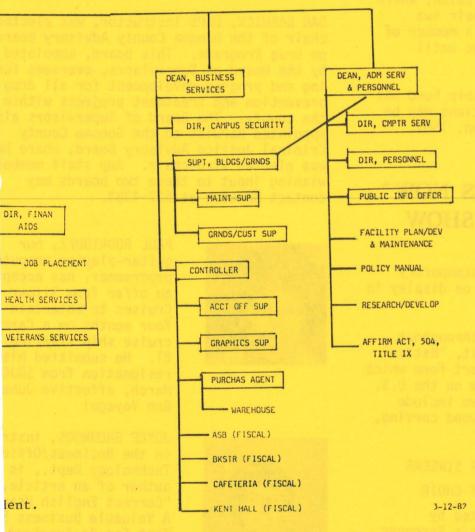

itial contacts with

## NIZATION CHART DISTRIBUTED

. Dean of Liberal Arts Ed Buckley's.

Blackwill, Director of the Petaluma r, reports directly to the Vice dent. His position was formerly vised jointly by the Associate Deans.

iagonal line from Dean of Administrative ces to Supt. of Buildings and Grounds ates that Dean Joe Johnson, who has estimated for facility planning and copment, will supervise Supt. Larry est regarding major maintenance projects.

The footnotes are another added feature of the new chart.

Mikalson again invited campus comment on the revised chart, asking that people submit their recommendations in writing by March 29 to the committee, c/o the Office of the President.

Job descriptions are now being prepared for all management positions on the chart, Mikalson said.



). Continuity will be achieved by a part-time Instructional Assistant and Associate Deans te evening supervision schedule will be maintained

ive areas of data processing. bling Services.

beral Arts and Occupational Education; however,

"We will look at the job descriptions and try to spot overlapping duties or vacant spots where needed tasks are not being done. Then we will make adjustments in job descriptions and determine whether an outside study is needed to determine salary placement.

At present, Mikalson said, the administration is collecting job descriptions and salary placement information from 14 other colleges to help revise SRJC's management salary schedule. Seven of the colleges are the same as those used for faculty salary comparisons and seven are others which are similar