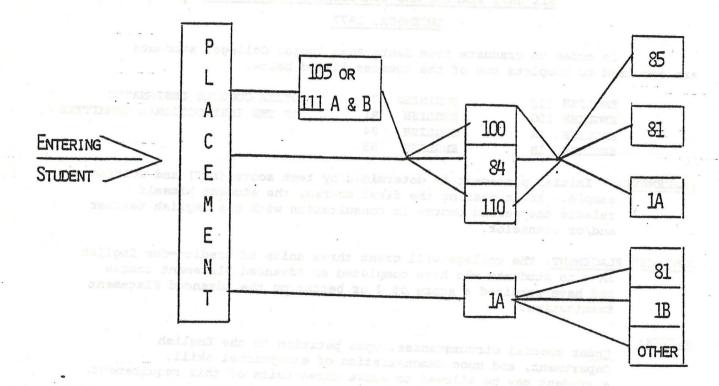

ude the development of reading and/or writing skills?

The Instruction Committee may wish to be guided by recommendation from the English Department or other parties in making its decision.

IMPLEMENTATION: This policy shall go into effect (date) and shall apply to students entering after (date). It supersedes the English section of the present Learning Skills Requirement. No course on this list shall be used to fulfill both the L & C Requirement and another requirement such as the Humanities Requirement.

\*The name has been changed from "Literacy Requirement" because <a href="literacy">literacy</a> implies an absolute standard (one is literate or pregnant or one isn't), while reading and composition implies a process that is on-going.)

# BRANCHES

FOR

# FULFILLING THE R&C REQUIREMENT



# KEY

Reading and Writing Instruction for students reading below the 9th Grade, writing with severe mechanical problems. Does not count towards completion of the requirement.

# 111 A and

- 111 B Beginning and Intermediate ESL. Does not count towards completion of the requirement.
- 110 Advanced ESL.
- Primarily a writing course, but some work in critical reading. Students practice narrative/descriptive writing and begin exposition.
- 81 Course for students reading at grade level who wish to improve their rate.
- 84 An alternative to English 100 for technical students.
- Reading Improvement Course for students reading two or more grades below college level.
- IA Freshman English. Critical reading and composition. Emphasis on expository essay--6,000/8,000 words of writing. Readings are