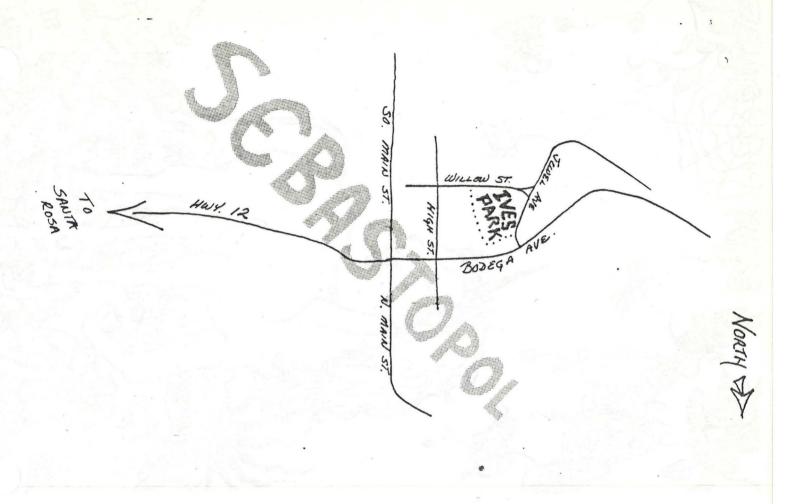

All elections shall be by secret ballot.

- A. The order of candidates' names on the ballot will be in the order in which the petitions are returned for each individual office (first received first on the ballot), in the following manner; LAST NAME, First Name, Middle Initial, Nickname (space permitting on ballot).
- SECTION 15 A. The Assembly will be fifty (50) minutes in length.

  The length of time each candidate will be allowed
  to speak will be equal to 50 minutes divided by the
  number of people wishing to speak.

SECTION 15 (Change Item A to B; and Item B to C.)

SECTION 17 There will be no campaigning the day of the election with-in fifteen feet of the polls, or in the Student Activities Office during early balloting.

Changes Adopted by the Executive Cabinet - April 19, 1978



Jou are cordially invited to attend our tilly amount of the held this year at Tues Frex in Sebastopal, Saturday, May 13, 1978, from 8:00 A.M. 'til late atternoon.

We will supply savolunces and a truit panch, but we need you to bring your favorite beverage, as well as a savol, cassarole or dessert.

Recreational activities will include, but not be limited to, basketball (wheeldair), trizbee, satiball, wheelfull and swimming (do to try to pan a tive will walk, run, beyole or wheeldair ride. We plan to meet at 8:00 A.M.—It you are interested ask in CO.I.L. for map and details.

They can provide or need transportation, check with or call the People Helping Frogram. 527-4386

Our special Hanks to the Associated Student Body
for sponsoring this and other social amareness with





Santa Rosa