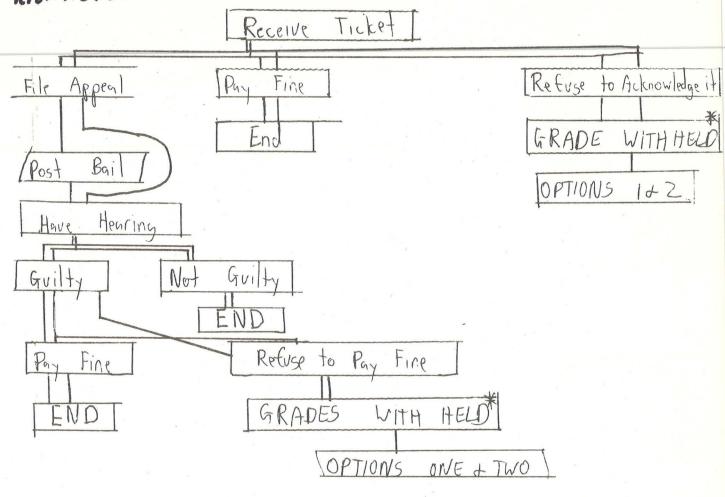

dge the legality of the parking regulations but only whether or not there were extenuating circumstances to warrant mitigation or dismissal of the citation issued.
  - A. A set of guidelines that the PJB will follow will be worked out between the PJB, the Law Enforcement Department, and the Dean's Office with the approval of the Student Affairs Committee.
  - B. The PJB will have the power of mitigating the fine in cases where extenuating circumstances exist but do not warrant complete dismissal.
  - C. If at any time a Justice of the PJB feels the Board has abused its' power, said Justice will have the power to appeal the decision of the PJB to the Dean of Students.
  - V. The Board will have the power to void any ticket appealed to them on the basis of a majority vote.

(3)

Rick Naved



PRESENT

PROPOSED

1. No Greates with hald-2. Not Unemptitutional -2.

× ETC

- WHEREAS, It is sometimes difficult for a student to pay the \$3.00 bail required before an appeals form is issued, and
- WHEREAS, The parking citation appeals procedure of the Santa Rosa Junior College demands that a person must pay the fine before appealing a traffic citation, and
- WHEREAS, The Santa Rosa Junior College can assure payment of fines by withholding grades,

THEREFORE, BE IT RESOLVED, That the College Student Assembly of the Santa Rosa Junior College believes that the parking citation appeals procedure Page 2, Section II and Page 1, State should be changed ment of Purpose/as shown in the attachment, and

THEREFORE, BE IT FURTHER RESOLVED, That the Administration is requested to make these chang