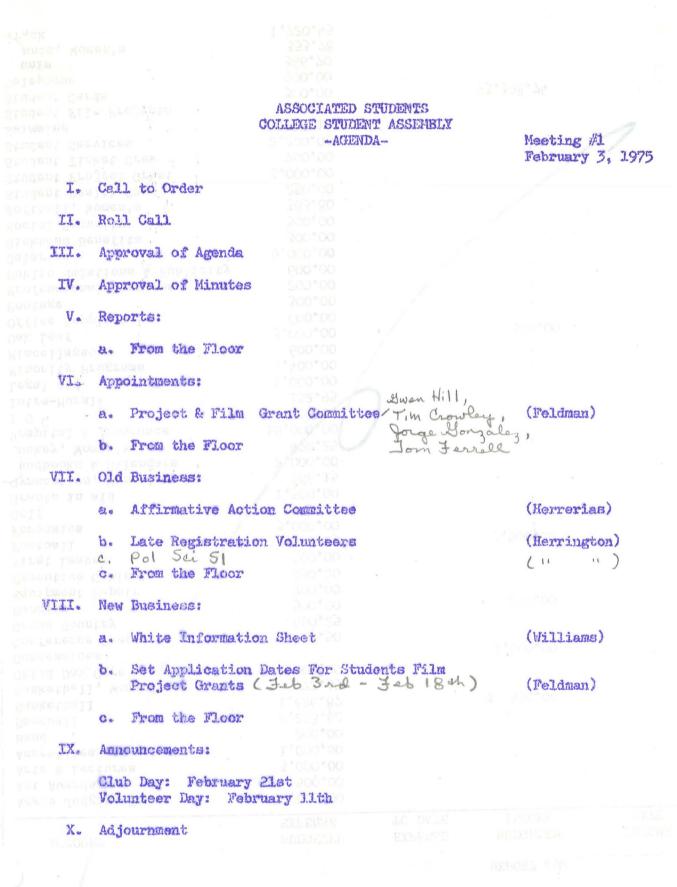

mber 26, 1973 Meeting #9

(Herrington)

(Long)

(Shoaf)

(Williams)

(Lazarus/Paul)

- I. Call to order
- II. Roll Call
- III. Approval of Agenda
- IV. Approval of Minutes
  - V. Reports:
    - a. Elections Absentee Ballot
    - b. Mr. Nichols
    - c. From the Floor

## VI. Old Business:

- a. Committee Code
- b. CSA Banquet
- c. Constitutional Amendments
- d. From the Floor
- VII. New Business:
  - a. SAO Christmas Tree
  - b. From the Floor

(Vlastos)

## VIII. Announcements:

Special Board of Trustees Meeting - TONIGHT - 6:30 p.m. Board Room A.S.B. Petitions Deadline - Nov. 28, Wednesday at 3:00 p.m. A.S.B. Election Assembly - Nov. 30, Friday at noon Candidates Meeting - Nov. 28 at noon - SAO - Assembly Room Executive Cabinet - Wednesday, Conference Rm.

IX. Adjournment

Mr. Canevari



BUDGET FOR FALL 1973 -- SPRING 1974

| ACCOUNT     BUDGETED     EXPENSE<br>EXPENSE     BUDGETED     INCOME     INCOME       Aggie Judging Team     \$1,805.00     Art Averds     500.00       Art Averds     \$000.00     Assemblies     1,000.00       Baseball     \$200.00     Baseball     \$200.00       Baseball     \$200.00     Baseball     \$255.62       Baseball     \$255.62     \$450.00       Basketball     \$255.62     \$450.00       Concessions     \$772.35     \$1,500.00       Concessions     \$900.00     \$250.00       Concessions     \$900.00     \$250.00       Particleaves     \$900.00     \$250.00       Particleaves     \$900.00     \$250.00       Parts     \$200.00     \$250.00       Pirgt Leaves     \$900.00     \$3,500.00       Pootball     \$3,500.00     \$3,500.00       Golf