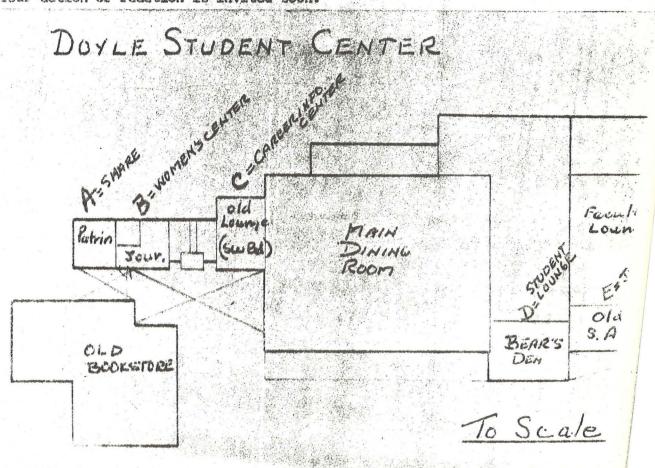

and financial support for it. A green light will allow her to push this project.

Finally, comes the recommendation which is the most sensitive and the most controversial among those with whom I talked. It is recommended by me, Mr. Canevari, and the Executive Cabinet (but not Mr. Nazarian) that the Bear's Den be converted into some kind of a Student Lounge. The students are apparently prepared to put an unknown number of dollars into refurbishing the area (carpeting, furniture, lighting, etc.). The entire project requires a good deal of discussion but contains the obvious feature recognized by all—the need for an adequate Student Lounge area. Concise guidelines for the operation of such a lounge component with the proper supervision is paramount.

Your action or reaction is invited soon.



# SANTA ROSA JUNIOR COLLEGE SANTA ROSA, CALIFORNIA

1501 Mendocino Avenue 95401

Phone: (707) 512 0318

Filed - 6-28-73 No reply as of this date six

Bob Maggiora, Dean of Business Services To:

Eugene S. Canevari, Student Activities Advisor

Date: April 13, 1973 Subject: Budget requests 1973-74

The Student Personnel office neglected to inform me that they were preparing and submitting budget requests for 1973-74. Please add these requests to those already submitted.

### STUDENT ACTIVITIES OFFICE

| Typewriter - IBM Selectric II                          | \$625.00 |
|--------------------------------------------------------|----------|
| Two Fonts - \$25.00 each                               | 50.00    |
| FM Walkie Talkies (2) (SRJC Law Enforcement frequency) |          |
| Communicati