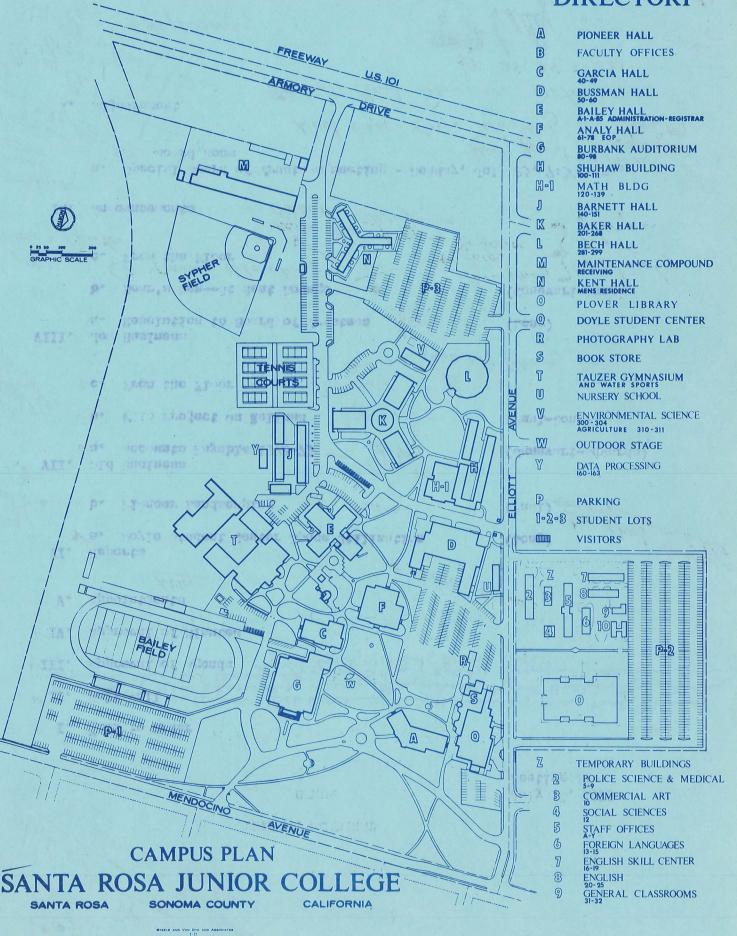

### HOURS OF OPERATION

| STUDENT ACTIVITIES OFFICE.  |      |    |     |    |    |   |   |  | 9:00 a.m. — 3:00 p.m. M-F                                                           |   |
|-----------------------------|------|----|-----|----|----|---|---|--|-------------------------------------------------------------------------------------|---|
| ADMINISTRATION BUILDING (B  | BAIL | EY | HA  | LL | ). |   |   |  | 8:00 a,m, - 5:00 p.m. M-F                                                           |   |
| BEAR'S DEN                  |      |    | • , |    |    |   |   |  | 10:15 a.m. — 4:00 p.m. M-T<br>10:15 a.m. — 3:00 p.m. F<br>7:00 p.m. — 9:00 p.m. M-T |   |
| BOOKSTORE                   |      |    | •   |    |    | • | • |  | 8:00 a.m. — 4:00 p.m. M-T<br>8:00 a.m. — 3:15 p.m. F<br>6:30 p.m. — 8:30 p.m. M-T   |   |
| COOP (Cafeteria)            |      |    |     |    |    |   | , |  | 7:30 a.m. — 1:15 p.m. M-F                                                           |   |
| EVENING COLLEGE OFFICE .    |      |    |     |    |    |   |   |  | 8:00 a.m. — 9:00 p.m. M-T<br>8:00 a.m. — 5:00 p.m. F                                | h |
| LIBRARY                     |      |    |     |    |    |   |   |  | 8:00 a.m. — 10:00 p.m. M-T<br>8:00 a.m. — 5:00 p.m. F<br>1:00 p.m. — 4:00 p.m. Sun  |   |
| NURSE'S OFFICE              |      |    |     |    |    |   |   |  | 9:00 a.m. — 3:00 p.m. M-F                                                           |   |
| PHYSICIAN                   |      |    |     |    |    |   |   |  | 12:30 p.m 2:00 p.m. M&                                                              | F |
| OAK LEAF OFFICE (Newspaper) |      |    |     |    |    |   |   |  | 1:00 p.m. — 5:00 p.m. M-W                                                           | V |