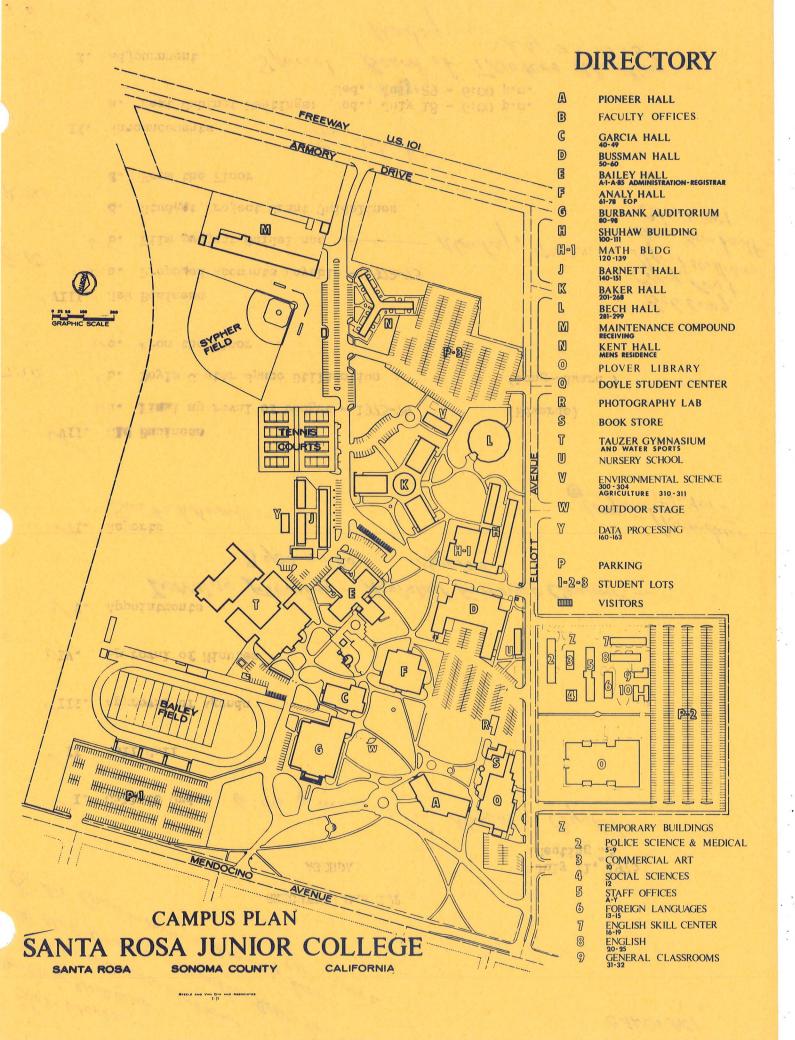

Air Combitioning Assembly of - 7:45 t @ Cleru Black board -CANEVARI EXECUTIVE CAB NOT July 11, 1973 Heeting #3 Absent - Crystal -I. Call to Order 6:06 p.m \_ VII. Roll Call VIII. Approval of Agenda LIV. approval of Minutes V. Appointments Lorvaine Flewing - Assistant Finance Commer. -3 408 - 1 no - corries cong-proceedure! VI. Reports Switchboard -WII. Old Business Va. Final ap roval of budget - 1973-74 (Edwards) Doyle Center Space Utilization (Long-dward) Ve. From the Floor b. Film Project Guidelines — Monday; 9:002. m. Apri) will dues

6. Student Project Grant Guidelines

d. From the Floor VIII. New Business Sweatshirts -IX. Announcements a. Next Cabinet Meetings: Med., July 18 - 6:00 p.m. Med., Aug. 29 - 6:00 p.m. Special Beard of Trustees Meeting Monday - Why 23, 1973 X. Adjournment



### EXECUTIVE CABINET

MINUTES

July 11, 1973
Meeting #3

- I. Call to Order
  The meeting was called to order at 6:05 by President Bob Long.
- II. doll Call Chrystal Barnard was absent.
- III. Approval of Agenda
  The Agenda was approved as written.
- IV. Approval of Minutes

  The minutes were approved as written.
- V. Appointments

  Ron Edwards moved to appoint Lorraine Fleming as Tinance Commissioner.

  The motion was seconded by Aprèl Villiams. Craig Paul moved and
  Kathy Lazarus seconded the motion to postpone the appointment for one
  week. The motion failed. The motion to appoint Lorraine Fleming passed.
- VI. Reports

  a. Switchboard Phones Mr. Canevari reported that the monthly cost of the Switchboard phones is 357; when the phones are on vacation, the cost is reduced by ha