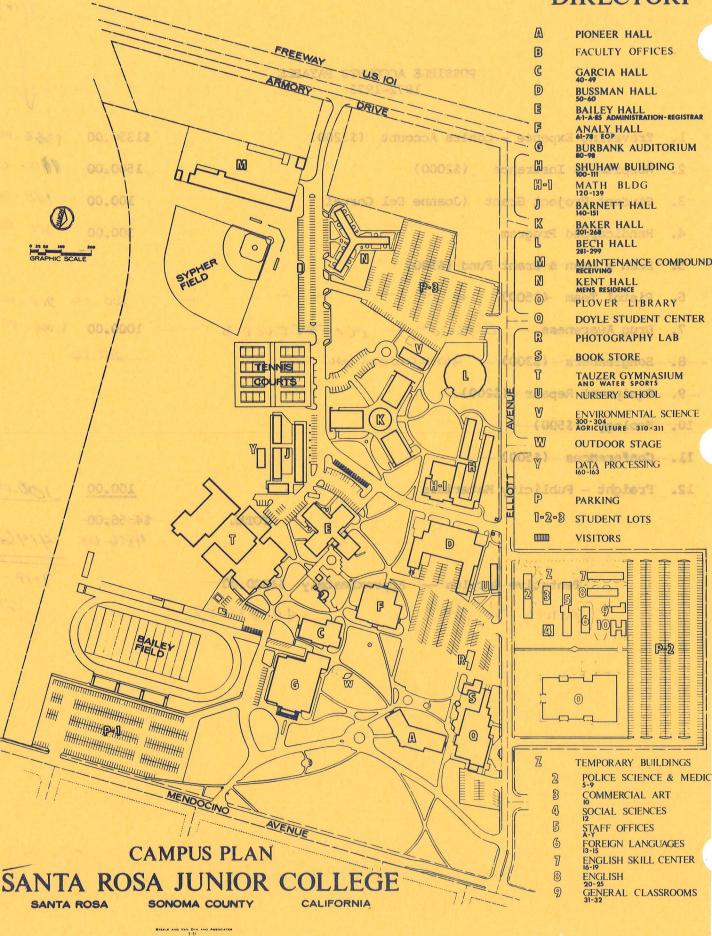

### HOURS OF OPERATION

| STUDENT ACTIVITIES OFFICE.  |      |    |     |    |    |   |   |  | 9:00 a.m. — 3:00 p.m. M-F                                                           |   |
|-----------------------------|------|----|-----|----|----|---|---|--|-------------------------------------------------------------------------------------|---|
| ADMINISTRATION BUILDING (B  | BAIL | EY | HA  | LL | ). |   |   |  | 8:00 a,m, - 5:00 p.m. M-F                                                           |   |
| BEAR'S DEN                  |      |    | • , |    |    |   |   |  | 10:15 a.m. — 4:00 p.m. M-T<br>10:15 a.m. — 3:00 p.m. F<br>7:00 p.m. — 9:00 p.m. M-T |   |
| BOOKSTORE                   |      |    | •   |    |    | • | • |  | 8:00 a.m. — 4:00 p.m. M-T<br>8:00 a.m. — 3:15 p.m. F<br>6:30 p.m. — 8:30 p.m. M-T   |   |
| COOP (Cafeteria)            |      |    |     |    |    |   | , |  | 7:30 a.m. — 1:15 p.m. M-F                                                           |   |
| EVENING COLLEGE OFFICE .    |      |    |     |    |    |   |   |  | 8:00 a.m. — 9:00 p.m. M-T<br>8:00 a.m. — 5:00 p.m. F                                | h |
| LIBRARY                     |      |    |     |    |    |   |   |  | 8:00 a.m. — 10:00 p.m. M-T<br>8:00 a.m. — 5:00 p.m. F<br>1:00 p.m. — 4:00 p.m. Sun  |   |
| NURSE'S OFFICE              |      |    |     |    |    |   |   |  | 9:00 a.m. — 3:00 p.m. M-F                                                           |   |
| PHYSICIAN                   |      |    |     |    |    |   |   |  | 12:30 p.m 2:00 p.m. M&                                                              | F |
| OAK LEAF OFFICE (Newspaper) |      |    |     |    |    |   |   |  | 1:00 p.m. — 5:00 p.m. M-W                                                           | V |