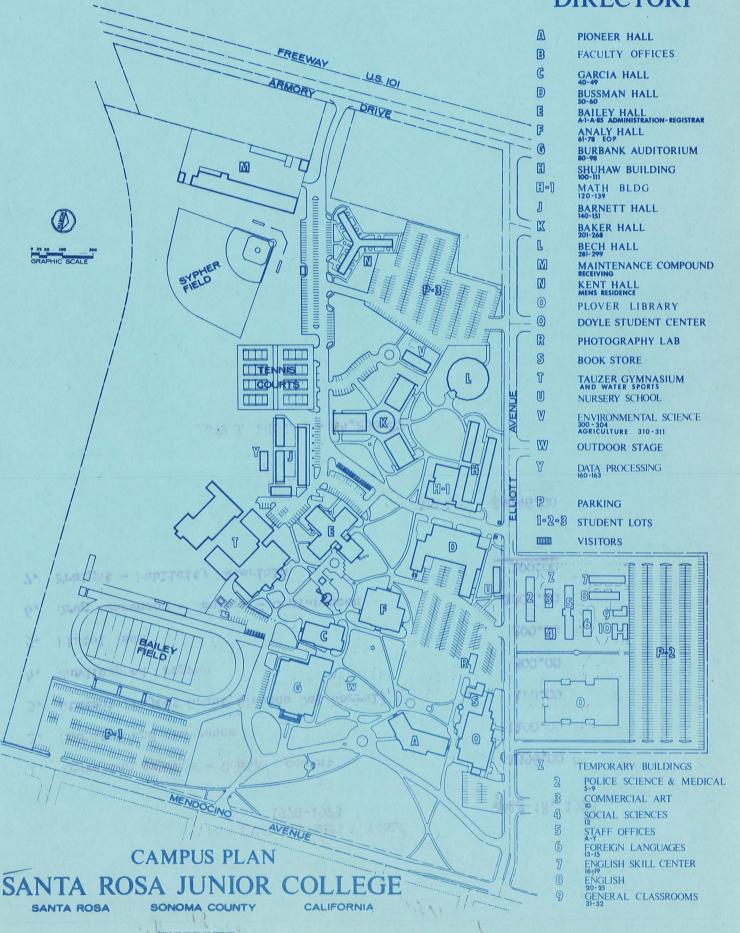

### HOURS OF OPERATION

| STUDENT ACTIVITIES OFFICE.  |      |    |     |    |    |   |   |  | 9:00 a.m. — 3:00 p.m. M-F                                                           |   |
|-----------------------------|------|----|-----|----|----|---|---|--|-------------------------------------------------------------------------------------|---|
| ADMINISTRATION BUILDING (B  | BAIL | EY | HA  | LL | ). |   |   |  | 8:00 a,m, - 5:00 p.m. M-F                                                           |   |
| BEAR'S DEN                  |      |    | • , |    |    |   |   |  | 10:15 a.m. — 4:00 p.m. M-T<br>10:15 a.m. — 3:00 p.m. F<br>7:00 p.m. — 9:00 p.m. M-T |   |
| BOOKSTORE                   |      |    | •   |    |    | • | • |  | 8:00 a.m. — 4:00 p.m. M-T<br>8:00 a.m. — 3:15 p.m. F<br>6:30 p.m. — 8:30 p.m. M-T   |   |
| COOP (Cafeteria)            |      |    |     |    |    |   | , |  | 7:30 a.m. — 1:15 p.m. M-F                                                           |   |
| EVENING COLLEGE OFFICE .    |      |    |     |    |    |   |   |  | 8:00 a.m. — 9:00 p.m. M-T<br>8:00 a.m. — 5:00 p.m. F                                | h |
| LIBRARY                     |      |    |     |    |    |   |   |  | 8:00 a.m. — 10:00 p.m. M-T<br>8:00 a.m. — 5:00 p.m. F<br>1:00 p.m. — 4:00 p.m. Sun  |   |
| NURSE'S OFFICE              |      |    |     |    |    |   |   |  | 9:00 a.m. — 3:00 p.m. M-F                                                           |   |
| PHYSICIAN                   |      |    |     |    |    |   |   |  | 12:30 p.m 2:00 p.m. M&                                                              | F |
| OAK LEAF OFFICE (Newspaper) |      |    |     |    |    |   |   |  | 1:00 p.m. — 5:00 p.m. M-W                                                           | V |