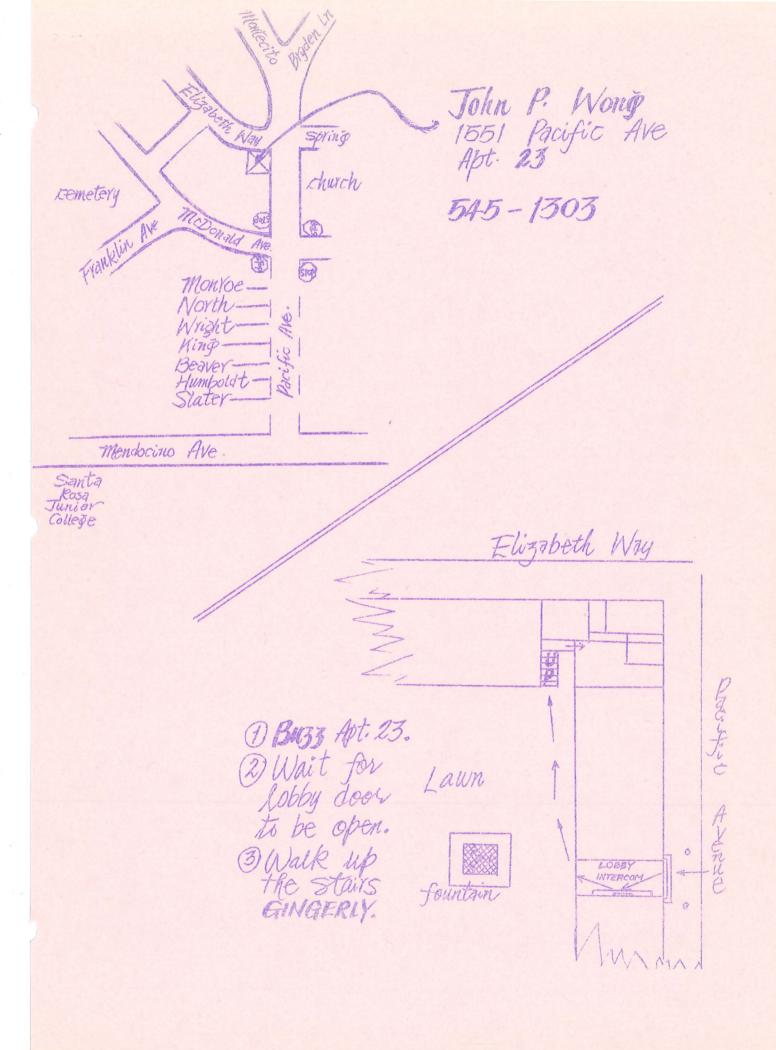

contribute to a better community and society, would be a prime target for a prospective city councilman to discover the problems that our students are subjected to in this community.

At this time, this college wishes to recognize a man that has attempted to communicate and discover the problems the students of our college have in this community. That man—Jim Osgood.

LARRY GIBSON ASB President Santa Roca JC

# 1st Standing Committee April 3, 1970 Friday.

- 1) 1551 pacific Ave. Apt. 23 Santa Rosa 545-1303
- 2) meeting starts at 8:00 p.m.
- 3) All commissioners, reps, and Reps-at-large should be present at this meeting.
- A) All other elected officers are invited to this meeting.
- 5) All officers can bring dates, but not friends.
- 6) Bring your own ENTERTAINMENT, REFRESHMENT, ~ STUFF.



#### SPRING 70 TUG-O-WAR PULES

The Tug-o-War is sponsored by S.B.C. For any further information contact Arch Richardson, John Smith, or Lynn Cromwell.

- 1. The contest will be held on Fri., February 20 from 12:10 to 1:00
- 2. Hen's teams shall have no more than eight members
- 3. Women's teams shall have no more than eleven members
- 4. Only recognized clubs on campus may participate!
- 5. No cleats or track shoes will be worn by participants
- 6. The use of gloves is prohibited
- 7. All teams must keep in set boundries
- 8. The decision of the judges is final
- 9. Judges will have the power to disqualify teams for violation of rules
- 10. The heats are not officially over until every man or women of a team are in the pit

The event will take place at the North end of the Bailey Field